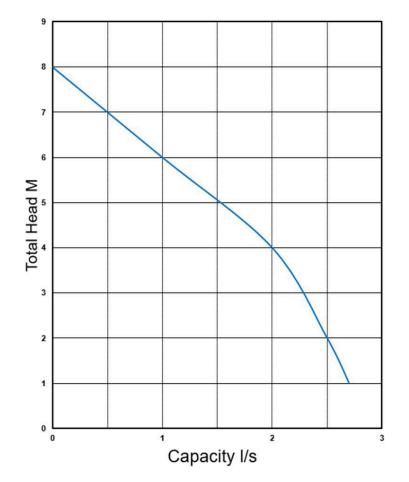

#### PUMP CODE:

82173 - LiL Rippa 100

- Submersible cutter pump for reliable operation Carrying handle for convenient pump
- replacement Standard 10m cord
- Standard IUM C
- RCM certified
- 2 year Warranty