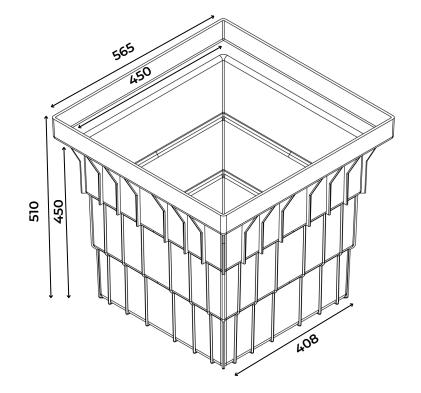

ZS 3500-2003
- / Minimal operating noise
- / Reliable noise-reduced operation

#### PUMP FEATURES:

Thermal overload protected motor, rugged cast iron motor and pump housing for long life Highly efficient motor, oil filled for enhanced heat dissipation

Stainless Steel hardware provide improved corrosion resistance

- Submersible cutter pump for reliable operation Carrying handle for convenient pump
- replacement Standard 10m cord
- Standard IUM C
- RCM certified
- 2 year Warranty

#### DIMENSIONS:

565 L x 565 W x 450mm H

#### WEIGHT:

29kg

#### MATERIAL:

100% Recycled Polymer Pit and Cover Galvanised Steel Grate

#### WARRANTY:

- 5 year on polymer pit
- 5 years on polymer cover
- 1 year of galvanised grate
- 2 years on pump, parts and labour



## AQ | AquaFLOW

### PRODUCT DRAWING