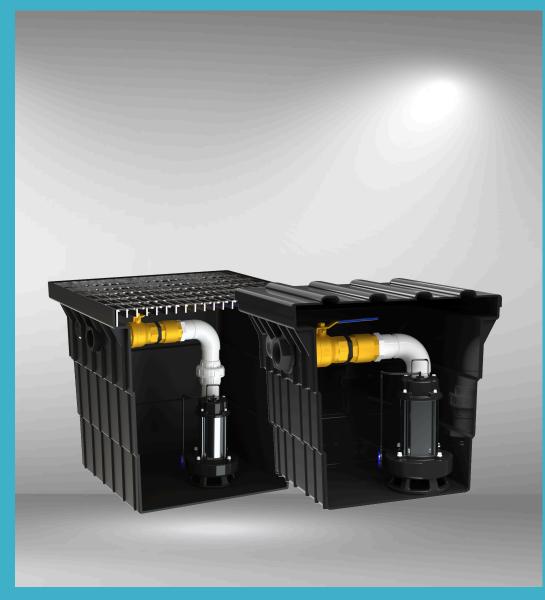

### **AQUAFLOW 60L STORMWATER & WASTEWATER PIT STATION - SUBMERSIBLE CUTTER PUMP**

#### PRODUCT CODE:

82602 - Galvanised Grate 82603 - Polymer Cover

#### PUMP CODE:

82173 - LiL Rippa 100