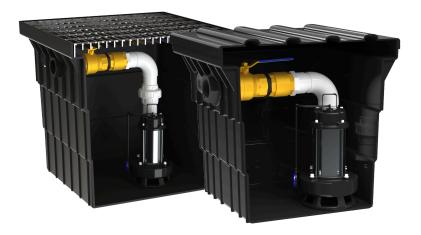

### **AQUAFLOW 60L STORMWATER & WASTEWATER PIT STATION - SUBMERSIBLE CUTTER PUMP**

#### PRODUCT CODE:

82602 - Galvanised Grate 82603 - Polymer Cover

#### PUMP CODE:

82173 - LiL Rippa 100