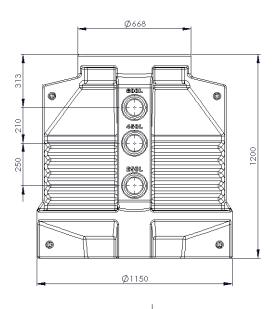

#### **DIMENSIONS:**

1200mm H x 1150mm W

#### WEIGHT:

70kg

#### MATERIAL:

PE Low/Medium Density

### PRODUCT DRAWING