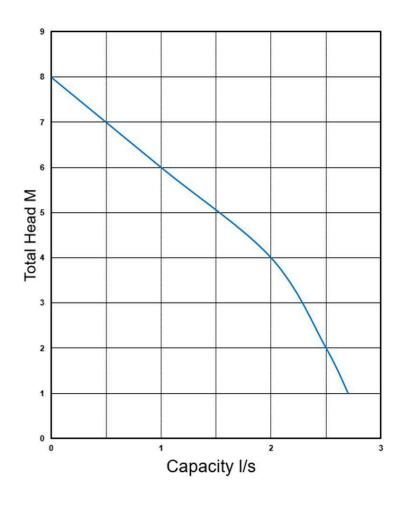

### AQUAFLOW 600L WASTEWATER SINGLE PUMP STATION 1L@6M/S

PRODUCT CODE: 82613

PUMP CODE: 82173 - LiL Rippa 100