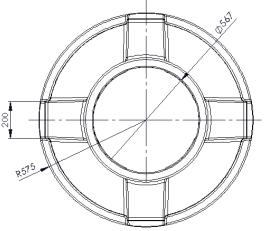

MENSIONS:**

1200mm H x 1150mm W

#### WEIGHT:

70kg

#### MATERIAL:

PE Low/Medium Density

#### **APPLICATIONS:**

Single Dwellings
Houses
Pump-away applications
Basement pump-away
Civil developments
Residential apartments
Industrial complexes
Garage and sheds

#### **COMPLIANCES:**

AS/NZS 1546.1.2008 Certified
Regulatory compliance mark (RCM approved IP 54 & IP56 rated Ingress Protection Controller IP68 rated Ingress protection pumps

#### WARRANTY:

- 15 years on pump well
- 5 years on polymer cover
- 2 years on pump, parts and labour

Given that the pumps fitted to the system are submersible, the system will hold approximately 150 liters of fluid at all times. This ensures that the pump remains below the water level to prevent corrosion.



### PRODUCT DRAWING

## AQ | AquaFLOW