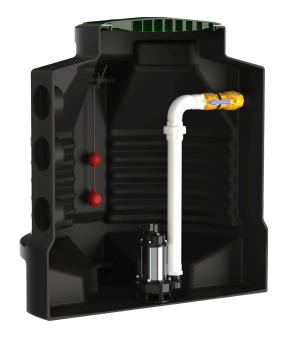

### AQUAFLOW 600L WASTEWATER SINGLE PUMP STATION 1L@6M/S

PRODUCT CODE: 82613

PUMP CODE: 82173 - LiL Rippa 100

#### **FEATURES:**

- / Australian made
- / 250L,450L,600L inlet capacity
- / Lightweight & small footprint
- / Pre-plumbed ready for installation
- / Anti-buoyancy and self-anchoring design
- / Oil encased motor for heat dissipation
- / IP54 or IP56 rated controller
- Pre-installed nylon pump lifts for safe and ease of maintenance
- / Ideal for stormwater and grey water applications
- / Low noise operation

#### **COMPLIANCES:**

AS/NZS 1546.1.2008 Certified
Regulatory compliance mark (RCM approved IP 54 & IP56 rated Ingress Protection Controller IP68 rated Ingress protection pumps

#### WARRANTY:

- 15 years on pump well
- 5 years on polymer cover
- 2 years on pump, parts and labour

Given that the pumps fitted to the system are submersible, the system will hold approximately 150 liters of fluid at all times. This ensures that the pump remains below the water level to prevent corrosion.