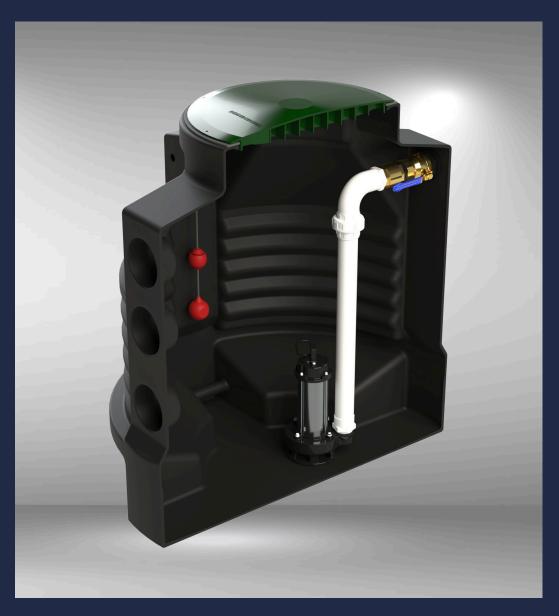

### AQUAFLOW 600L WASTEWATER SINGLE PUMP STATION 1L@6M/S

PRODUCT CODE: 82613

PUMP CODE: 82173 - LiL Rippa 100

#### **FEATURES:**

- / Australian made
- / 250L,450L,600L inlet capacity
- / Lightweight & small footprint
- / Pre-plumbed ready for installation
- / Anti-buoyancy and self-anchoring design
- / Oil encased motor for heat dissipation
- / IP54 or IP56 rated controller
- Pre-installed nylon pump lifts for safe and ease of maintenance
- / Ideal for stormwater and grey water applications
- / Low noise operation

#### **COMPLIANCES:**

AS/NZS 1546.1.2008 Certified
Regulatory compliance mark (RCM approved IP 54 & IP56 rated Ingress Protection Controller IP68 rated Ingress protection pumps

#### WARRANTY:

- 15 years on pump well
- 5 years on polymer cover
- 2 years on pump, parts and labour

Given that the pumps fitted to the system are submersible, the system will hold approximately 150 liters of fluid at all times. This ensures that the pump remains below the water level to prevent corrosion.