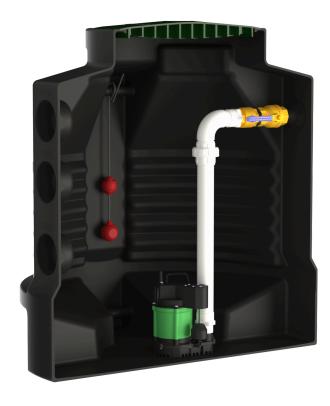

### AQUAFLOW 600L STORMWATER PUMP STATION 2L@6M/S

PRODUCT CODE: 82610

PUMP CODE: 82170 - Zoeller WU88

#### FEATURES:

- / Australian made
- / 250L,450L,600L inlet capacity
- / Lightweight & small footprint
- / Pre-plumbed ready for installation
- / Anti-buoyancy and self-anchoring design
- / 100% factory tested
- / Oil encased motor for heat dissipation
- / IP54 or IP56 rated controller
- / Pre-installed nylon pump lifts for safe and ease of maintenance
- / Ideal for stormwater and grey water applications
- / Low noise operation