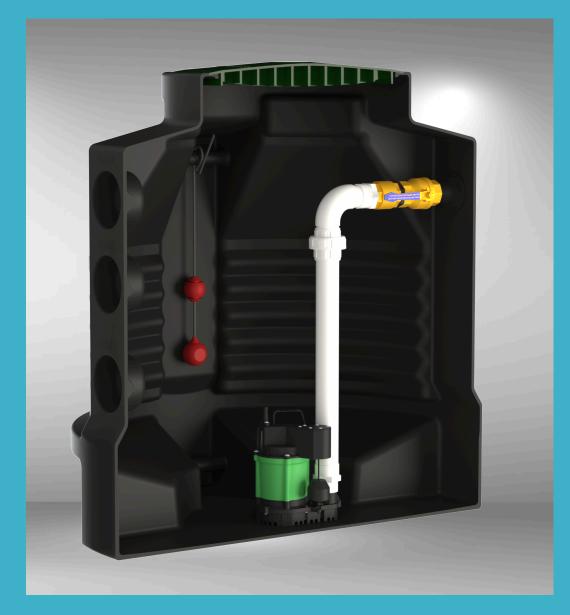

### AQUAFLOW 600L STORMWATER PUMP STATION 2L@6M/S

PRODUCT CODE: 82610

PUMP CODE: 82170 - Zoeller WU88

#### FEATURES:

- / Australian made
- / 250L,450L,600L inlet capacity
- / Lightweight & small footprint
- / Pre-plumbed ready for installation
- / Anti-buoyancy and self-anchoring design
- / 100% factory tested
- / Oil encased motor for heat dissipation
- / IP54 or IP56 rated controller
- / Pre-installed nylon pump lifts for safe and ease of maintenance
- / Ideal for stormwater and grey water applications
- / Low noise operation