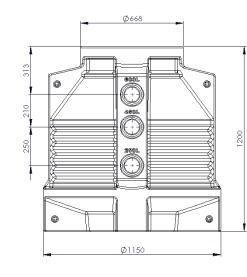

#### DIMENSIONS:

1200mm H x 1150mm W

#### WEIGHT:

70kg

MATERIAL: PE Low/Medium Density

### PRODUCT DRAWING

Mounting Holes

Front View Bottom