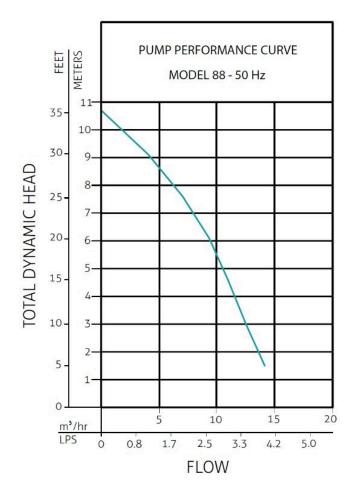

### AQUAFLOW 600L STORMWATER PUMP STATION 2L@6M/S

PRODUCT CODE: 82610

PUMP CODE: 82170 - Zoeller WU88