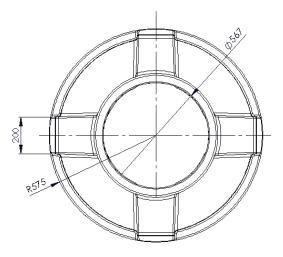

## DIMENSIONS:

1200mm H x 1150mm W

#### WEIGHT:

70kg

MATERIAL: PE Low/Medium Density

#### **APPLICATIONS:**

Single Dwellings Houses Pump-away applications Basement pump-away Civil developments Residential apartments Industrial complexes Garage and sheds

#### COMPLIANCES:

AS/NZS 1546.1.2008 Certified Regulatory compliance mark (RCM approved IP 54 & IP56 rated Ingress Protection Controller IP68 rated Ingress protection pumps

#### WARRANTY:

- 15 years on pump well
- 5 years on polymer cover
- 2 years on pump, parts and labour

Given that the pumps fitted to the system are submersible, the system will hold approximately 150 liters of fluid at all times. This ensures that the pump remains below the water level to prevent corrosion.



# **AQ** | Aqua**FLOW**

### PRODUCT DRAWING







Mounting Holes

Front View Bottom