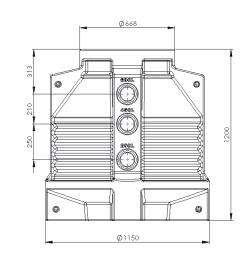

# WEIGHT:

Pump Station Complete: 85kg Controller: 10kg

#### MATERIAL:

PE Low/Medium Density

#### APPLICATIONS:

Single Dwellings
Houses
Pump-away applications
Basement pump-away
Civil developments
Residential apartments
Industrial complexes
Garage and sheds

#### COMPLIANCES:

AS/NZS 1546.1.2008 Certified Regulatory compliance mark (RCM approved IP 54 & IP56 rated Ingress Protection Controller IP68 rated Ingress protection pumps

#### WARRANTY:

- 15 years on pump well
- 5 years on polymer cover
- 2 years on pump, parts and labour

Given that the pumps fitted to the system are submersible, the system will hold approximately 150 liters of fluid at all times. This ensures that the pump remains below the water level to prevent corrosion.



### PRODUCT DRAWING

# **AQ** | Aqua**FLOW**