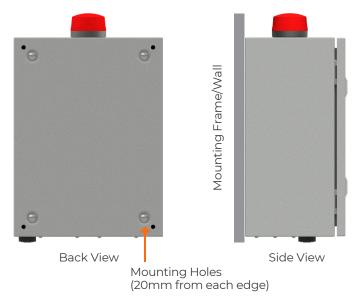

HT:

Pump Station Complete: 85kg Controller: 10kg

#### MATERIAL:

PE Low/Medium Density

#### APPLICATIONS:

Single Dwellings
Houses
Pump-away applications
Basement pump-away
Civil developments
Residential apartments
Industrial complexes
Garage and sheds

#### COMPLIANCES:

AS/NZS 1546.1.2008 Certified Regulatory compliance mark (RCM approved IP 54 & IP56 rated Ingress Protection Controller IP68 rated Ingress protection pumps

#### WARRANTY:

- 15 years on pump well
- 5 years on polymer cover
- 2 years on pump, parts and labour

Given that the pumps fitted to the system are submersible, the system will hold approximately 150 liters of fluid at all times. This ensures that the pump remains below the water level to prevent corrosion.



### PRODUCT DRAWING

# **AQ** | Aqua**FLOW**