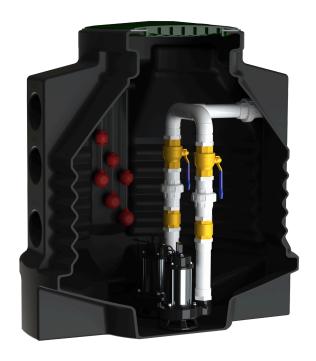

### **AQUAFLOW 600L DUAL WASTEWATER PUMP STATION 1L@6M/S**

PRODUCT CODE:

82633

PUMP CODE:

82173 - LiL Rippa 100

#### **FEATURES:**

- / Australian made
- / 250L,450L,600L inlet capacity
- / Lightweight & small footprint
- / Pre-plumbed ready for installation
- / Anti-buoyancy and self-anchoring design
- / Oil encased motor for heat dissipation
- / IP54 or IP56 rated controller
- / Pre-installed nylon pump lifts for safe and ease of maintenance
- / Ideal for stormwater and grey water applications
- / Low noise operation

#### MATERIAL:

PE Low/Medium Density