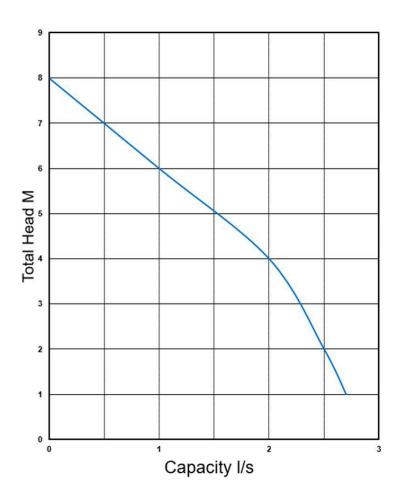

### **AQUAFLOW 600L DUAL WASTEWATER PUMP STATION 1L@6M/S**

PRODUCT CODE:

82633

PUMP CODE:

82173 - LiL Rippa 100