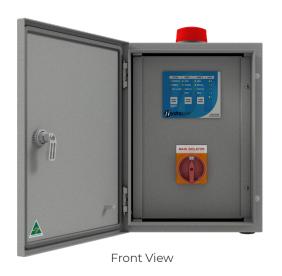

#### COMPLIANCES:

AS/NZS 1546.1.2008 Certified Regulatory compliance mark (RCM approved IP 54 & IP56 rated Ingress Protection Controller IP68 rated Ingress protection pumps