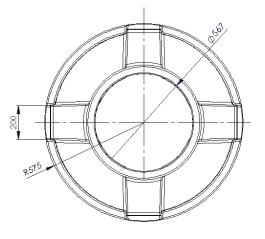

WEIGHT:

Pump Station Complete: 85kg Controller: 10kg

#### MATERIAL:

PE Low/Medium Density

#### APPLICATIONS:

Single Dwellings
Houses
Pump-away applications
Basement pump-away
Civil developments
Residential apartments
Industrial complexes
Garage and sheds

#### COMPLIANCES:

AS/NZS 1546.1.2008 Certified Regulatory compliance mark (RCM approved IP 54 & IP56 rated Ingress Protection Controller IP68 rated Ingress protection pumps

#### WARRANTY:

- 15 years on pump well
- 5 years on polymer cover
- 2 years on pump, parts and labour

Given that the pumps fitted to the system are submersible, the system will hold approximately 150 liters of fluid at all times. This ensures that the pump remains below the water level to prevent corrosion.



### PRODUCT DRAWING

# **AQ** | Aqua**FLOW**