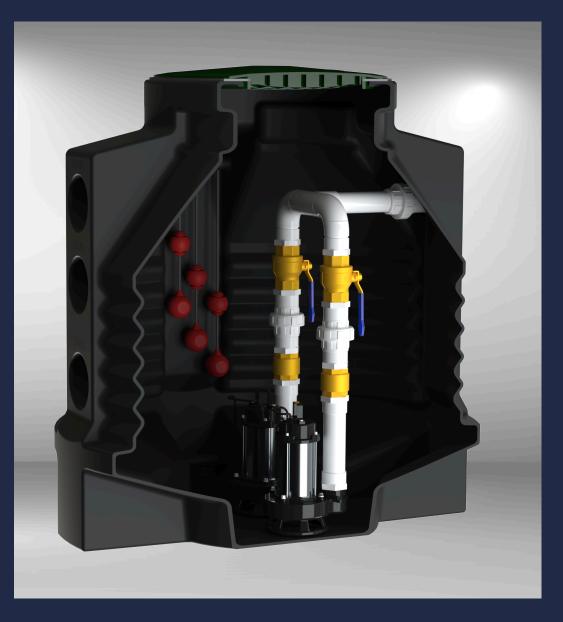

### **AQUAFLOW 600L DUAL WASTEWATER PUMP STATION 1L@6M/S**

PRODUCT CODE:

82633

PUMP CODE:

82173 - LiL Rippa 100

#### **FEATURES:**

- / Australian made
- / 250L,450L,600L inlet capacity
- / Lightweight & small footprint
- / Pre-plumbed ready for installation
- / Anti-buoyancy and self-anchoring design
- / Oil encased motor for heat dissipation
- / IP54 or IP56 rated controller
- / Pre-installed nylon pump lifts for safe and ease of maintenance
- / Ideal for stormwater and grey water applications
- / Low noise operation

#### MATERIAL:

PE Low/Medium Density