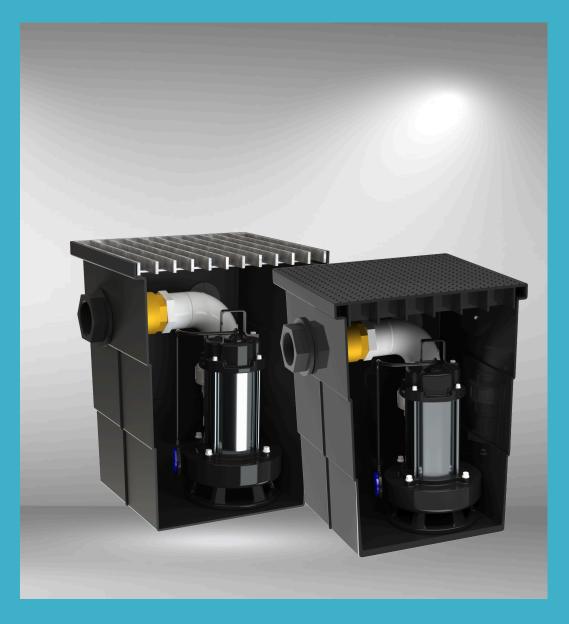

### AQUAFLOW 25L STORMWATER & WASTEWATER PIT STATION - SUBMERSIBLE CUTTER PUMP

PRODUCT CODE:

82600 - Galvanised Grate 82601 - Polymer Cover

PUMP CODE:

82173 - LiL Rippa 100