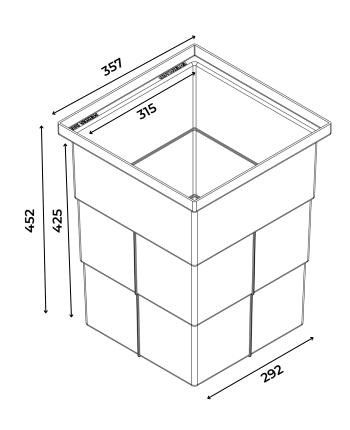

cycled polymer
- Complies with AS/NZS 3500-2003
- / Minimal operating noise
- / Reliable noise-reduced operation

#### PUMP FEATURES:

Thermal overload protected motor, rugged cast iron motor and pump housing for long life Highly efficient motor, oil filled for enhanced heat dissipation
Stainless Steel hardware provide improved

corrosion resistance Submersible cutter pump for reliable operation Carrying handle for convenient pump replacement Standard 10m cord

RCM certified

2 year Warranty

#### **DIMENSIONS:**

357 W x 357 L x 452 D

#### WEIGHT:

35Ka

#### MATERIAI:

100% Recycled Polymer Pit and Cover Galvanised Steel Grate

#### WARRANTY:

- 5 year on polymer pit
- 5 years on polymer cover
- 1 year of galvanised grate
- 2 years on pump, parts and labour



## **AQ** | Aqua**FLOW**