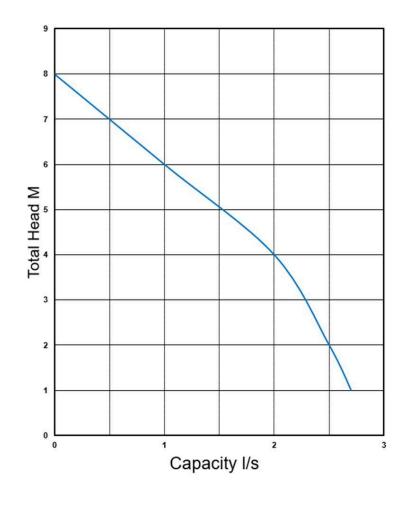

cled polymer
- Complies with AS/NZS 3500-2003
- / Minimal operating noise
- / Reliable noise-reduced operation

#### PUMP FEATURES:

Thermal overload protected motor, rugged cast iron motor and pump housing for long life Highly efficient motor, oil filled for enhanced heat dissipation
Stainless Steel hardware provide improved

corrosion resistance Submersible cutter pump for reliable operation Carrying handle for convenient pump replacement Standard 10m cord

RCM certified

2 year Warranty

#### **DIMENSIONS:**

357 W x 357 L x 452 D

#### WEIGHT:

35Ka

#### MATERIAI:

100% Recycled Polymer Pit and Cover Galvanised Steel Grate

#### WARRANTY:

- 5 year on polymer pit
- 5 years on polymer cover
- 1 year of galvanised grate
- 2 years on pump, parts and labour



## **AQ** | Aqua**FLOW**