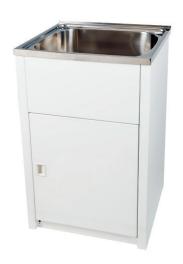

### **EI TRADE 40L LAUNDRY UNIT**

#### **FEATURES:**

- / Galvanised steel white powder coating
- / 40L bowl with 2 x ø42 tap holes
- / 304 stainless steel bowl
- / 50mm black rubber plug with chrome waste
- / Single bypass
- / Two washing machine hose holes on each side of cabinet with protextive grommets
- / Left or right hand opening door

#### **OVERALL DIMENSIONS:**

600 W x 870 H x 500mm D