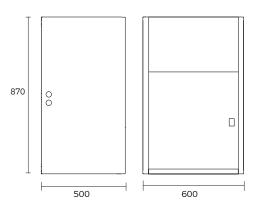

# SPEC PACK







# PRODUCT INFO | IMAGES | DRAWINGS

# **PRODUCT**

El Trade 40L Laundry Unit

## **EI CODE**

71X4000

## **BRAND**

El Trade





# SPEC PACK

# EI TRADE COLLECTION









### **EI TRADE 40L LAUNDRY UNIT**

#### **PRODUCT CODE:**

71X4000

#### **FEATURES:**

- / Galvanised steel white powder coating
- / 40L bowl with 2 x ø42 tap holes
- / 304 stainless steel bowl
- / 50mm black rubber plug with chrome waste
- / Single bypass
- / Two washing machine hose holes on each side of cabinet with protextive grommets
- / Left or right hand opening door

#### **OVERALL DIMENSIONS:**

600 W x 870 H x 500mm D

#### **WEIGHT:**

13.8kg

#### **WARRANTY:**

2 years on cabinet and bowl





Disclaimer: All measurement are in millimetres and are solely for reference purposes. Colours have been reproduced with as much accuracy as possible. Any changes resulting from technical advance of design or colour may be made without prior notice. Tapware, accessories and appliances are for illustration purposes only. Further information on warranties is available at www.everhard.com.au









# SPEC PACK

# EI TRADE COLLECTION

PRODUCT DRAWING