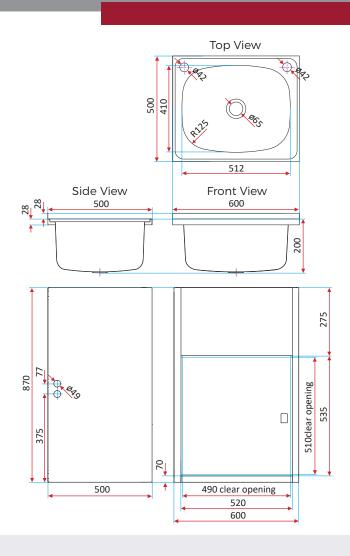

#### **FEATURES:**

- / Galvanised steel white powder coating
- / 40L bowl with 2 x ø42 tap holes
- / 304 stainless steel bowl
- / 50mm black rubber plug with chrome waste
- / Single bypass
- / Two washing machine hose holes on each side of cabinet with protextive grommets
- / Left or right hand opening door

#### **OVERALL DIMENSIONS:**

600 W x 870 H x 500mm D

# EI TRADE COLLECTION

PRODUCT DRAWING