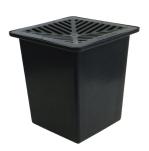

## **Rainwater Pit and Grates**

Designed as a drainage collection point by itself or for connection to the EasyDRAIN Channel and Grate systems.

#### **SPECIFICATIONS - PIT CASE ONLY**

Length: 257mm
Width: 257mm
Height: 280mm
Capacity: 9L\*