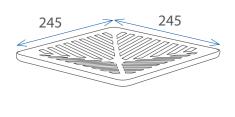

### **SPECIFICATIONS - SHALLOW**

Length: 257mm
Width: 257mm
Shallow Height: 75mm
Capacity: 1L

### **Shallow Flo-way Pit**