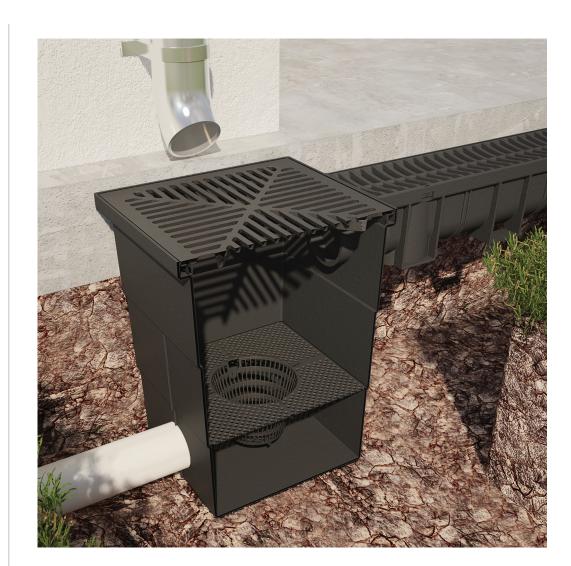

## **Rainwater Pit and Grates**

Designed as a drainage collection point by itself or for connection to the EasyDRAIN Channel and Grate systems.

#### **SPECIFICATIONS - PIT CASE ONLY**

Length: 257mm
Width: 257mm
Height: 280mm
Capacity: 9L\*

## RAINWATER PIT Components

Pit Boss El Code: 80080

Eliminates poor pipe connections to polypropylene pits due to subsidence of the ground or poor installation connections.

130 L x 130 W x 55mm H | 0.14kg

Rainwater Pit Leaf Basket El Code: 84041

Assists the flow of surface water by providing a barrier against leaves and other debris entering the waterways.

257 L x 257 W x 77mm H | 0.08kg

If you are after Revit files or additional information, get in touch with us for more details: marketing@everhard.com.au