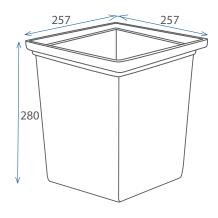

#### **SPECIFICATIONS - PIT CASE ONLY**

Length: 257mm
Width: 257mm
Height: 280mm
Capacity: 9L\*