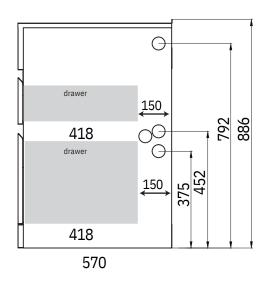

#### **FEATURES:**

/35L Bowl capacity with centre tap hole

/304 Stainless Steel Bowl with 25mm internal corner radius

/90mm Stainless Steel basket waste

/0.8mm Galvanised steel black powder coated unit

/Soft Closed Drawer Cabinet

/Frosted Black 0472 (black powder coating)

/Drawer load - top drawer is 10kg max, bottom drawer is 25kg max

/Pre-punched side entry holes to conceal washing machine drainage hose and taps

/All units include adjustable feet

**OVERALL DIMENSIONS:** 395 W x 870 H x 570mm D