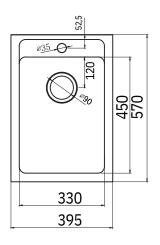

ess Steel basket waste

/0.8mm Galvanised steel black powder coated unit

/Soft Closed Drawer Cabinet

/Frosted Black 0472 (black powder coating)

/Drawer load - top drawer is 10kg max, bottom drawer is 25kg max

/Pre-punched side entry holes to conceal washing machine drainage hose and taps

/All units include adjustable feet

**OVERALL DIMENSIONS:** 395 W x 870 H x 570mm D

#### WARRANTY:

25 years on stainless steel

5 years on cabinet

1 year replacement warranty on plug and waste, door hinges and drawer runners

Disclaimer: All measurement are in millimetres and are solely for reference purposes. Colours have been reproduced with as much accuracy









Interior Products Drainage Solutions

Environmental

Civil & Commercia

# SPEC PACK LAUNDRY COLLECTION







PRODUCT DRAWING