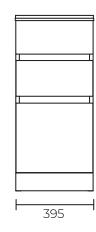

#### **FEATURES:**

/35L Bowl capacity with centre tap hole

/304 Stainless Steel Bowl with 25mm internal corner radius

/90mm Stainless Steel basket waste

/0.8mm Galvanised steel black powder coated unit

/Soft Closed Drawer Cabinet

/Frosted Black 0472 (black powder coating)

/Drawer load - top drawer is 10kg max, bottom drawer is 25kg max

/Pre-punched side entry holes to conceal washing machine drainage hose and taps

/All units include adjustable feet

**OVERALL DIMENSIONS:** 395 W x 870 H x 570mm D

#### WARRANTY:

25 years on stainless steel

5 years on cabinet

1 year replacement warranty on plug and waste, door hinges and drawer runners

Disclaimer: All measurement are in millimetres and are solely for reference purposes. Colours have been reproduced with as much accuracy









Interior Products Drainage Solutions

Environmental

Civil & Commercia

# SPEC PACK LAUNDRY COLLECTION







PRODUCT DRAWING