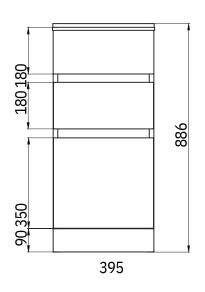

#### **FEATURES:**

/35L Bowl capacity with centre tap hole

/304 Stainless Steel Bowl with 25mm internal corner radius

/90mm Stainless Steel basket waste

/0.8mm Galvanised steel black powder coated unit

/Soft Closed Drawer Cabinet

/Frosted Black 0472 (black powder coating)

/Drawer load - top drawer is 10kg max, bottom drawer is 25kg max

/Pre-punched side entry holes to conceal washing machine drainage hose and taps

/All units include adjustable feet

**OVERALL DIMENSIONS:** 395 W x 870 H x 570mm D