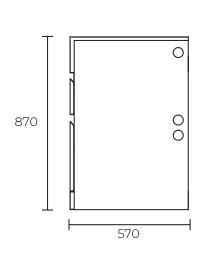

DB

#### **FEATURES:**

/35L Bowl capacity with centre tap hole

/304 Stainless Steel Bowl with 25mm internal corner radius

/90mm Stainless Steel basket waste

/0.8mm Galvanised steel black powder coated unit

/Soft Closed Drawer Cabinet

/Frosted Black 0472 (black powder coating)

/Drawer load - top drawer is 10kg max, bottom drawer is 25kg max

/Pre-punched side entry holes to conceal washing machine drainage hose and taps

/All units include adjustable feet

**OVERALL DIMENSIONS:** 395 W x 870 H x 570mm D

#### WARRANTY:

25 years on stainless steel

5 years on cabinet

1 year replacement warranty on plug and waste, door hinges and drawer runners

Disclaimer: All measurement are in millimetres and are solely for reference purposes. Colours have been reproduced with as much accuracy









Interior Products Drainage Solutions

Environmental

Civil & Commercia

# SPEC PACK LAUNDRY COLLECTION







PRODUCT DRAWING