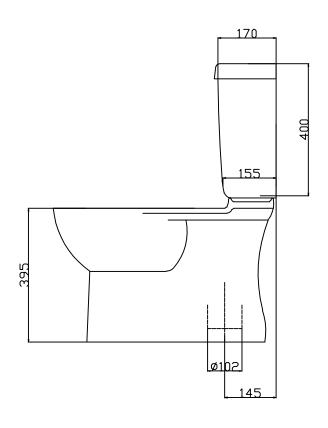

#### **FEATURES:**

/Full vitreous china suite

/Boxed rim

/Soft closing polypropylene seat

/Round chrome dual flush button

/Bottom inlet RH/LH or back inlet (hose not included)

/145mm maximum set-out

/WELS 4 star rated, 4.5/3L Dual flush cistern

# SPEC PACK BATHROOM COLLECTION

PRODUCT DRAWING