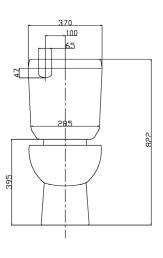

#### **OVERALL DIMENSIONS:**

663mm W x 822mm H

# SPEC PACK BATHROOM COLLECTION

PRODUCT DRAWING