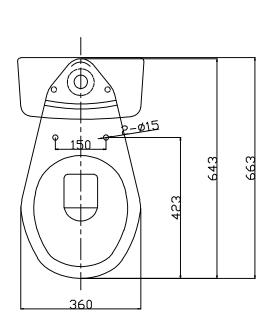

#### **OVERALL DIMENSIONS:**

663mm W x 822mm H

# SPEC PACK BATHROOM COLLECTION

PRODUCT DRAWING