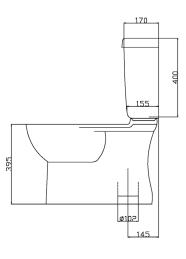

#### **FEATURES:**

/Full vitreous china suite

/Boxed rim

/Soft closing polypropylene seat

/Round chrome dual flush button

/Bottom inlet RH/LH or back inlet (hose not included)

/145mm maximum set-out

/WELS 4 star rated, 4.5/3L Dual flush cistern

#### **OVERALL DIMENSIONS:**

663mm W x 822mm H

# SPEC PACK BATHROOM COLLECTION

PRODUCT DRAWING