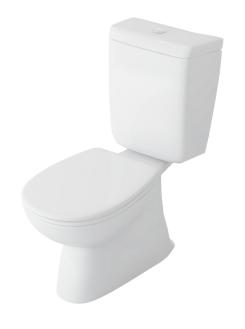

### **CLASSIC V2 CIOSE-COUPLED TOILET SUITE**

#### **FEATURES:**

/Full vitreous china suite

/Boxed rim

/Soft closing polypropylene seat

/Round chrome dual flush button

/Bottom inlet RH/LH or back inlet (hose not included)

/145mm maximum set-out

/WELS 4 star rated, 4.5/3L Dual flush cistern