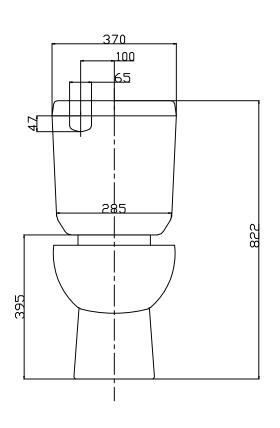

#### **OVERALL DIMENSIONS:**

663mm W x 822mm H

# SPEC PACK BATHROOM COLLECTION

PRODUCT DRAWING