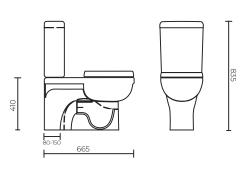

#### **OVERALL DIMENSIONS:**

665 W x 835mm H

#### **PRODUCT VARIATIONS:**

75503B | Classic Back to Wall 150-210mm set out S Trap Toilet Suite