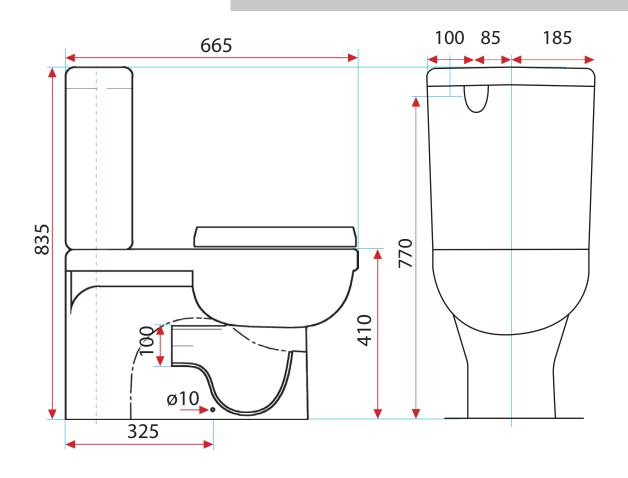

#### **OVERALL DIMENSIONS:**

665 W x 835mm H

#### **PRODUCT VARIATIONS:**

75503B | Classic Back to Wall 150-210mm set out S Trap Toilet Suite