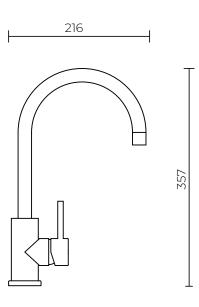

### SPEC PACK

## **TAPWARE COLLECTION**







SPEC SHEET

#### **CLASSIC GOOSENECK MIXER**

#### **PRODUCT CODE:**

71437B

#### **FEATURES:**

- / Pin handle
- / WELS 4 star 7.5L/min flow rate
- / Watermarked approved product

#### **OVERALL DIMENSIONS:**

357 H x 216mm L

#### **WARRANTY:**

10 years

1 year labour





Disclaimer: All measurement are in millimetres and are solely for reference purposes. Colours have been reproduced with as much accuracy as possible. Any changes resulting from technical advance of design or colour may be made without prior notice. Tapware, accessories and appliances are for illustration purposes only. Further information on warranties is available at www.everhard.com.au









## SPEC PACK

### Ei





# **TAPWARE COLLECTION**

PRODUCT DRAWING