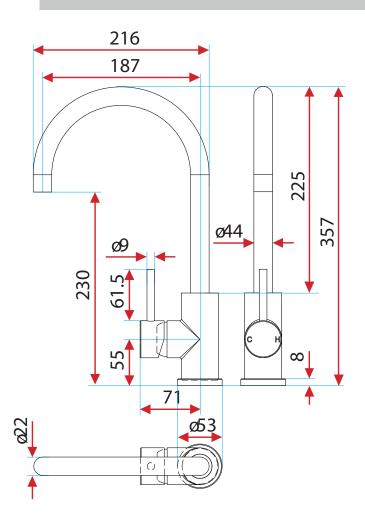

### SPEC PACK

## **TAPWARE COLLECTION**







SPEC SHEET

#### **CLASSIC GOOSENECK MIXER**

#### **PRODUCT CODE:**

71437B

#### **FEATURES:**

- / Pin handle
- / WELS 4 star 7.5L/min flow rate
- / Watermarked approved product

#### **OVERALL DIMENSIONS:**

357 H x 216mm L

#### **WARRANTY:**

10 years

1 year labour





Disclaimer: All measurement are in millimetres and are solely for reference purposes. Colours have been reproduced with as much accuracy as possible. Any changes resulting from technical advance of design or colour may be made without prior notice. Tapware, accessories and appliances are for illustration purposes only. Further information on warranties is available at www.everhard.com.au









## SPEC PACK

### Ei





# **TAPWARE COLLECTION**

PRODUCT DRAWING