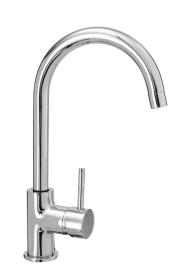

#### **CLASSIC GOOSENECK MIXER**

#### **PRODUCT CODE:**

71437B

#### **FEATURES:**

- / Pin handle
- / WELS 4 star 7.5L/min flow rate
- / Watermarked approved product