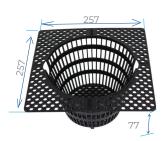

Rainwater Pit Leaf Basket El Code: 84041

Assists the flow of surface water by providing a barrier against leaves and other debris entering the waterways.

257 L x 257 W x 77mm H | 0.08kg

If you are after Revit files or additional information, get in touch with us for more details: marketing@everhard.com.au