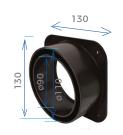

## RAINWATER PIT Components

Pit Boss El Code: 80080

Eliminates poor pipe connections to polypropylene pits due to subsidence of the ground or poor installation connections.

130 L x 130 W x 55mm H | 0.14kg