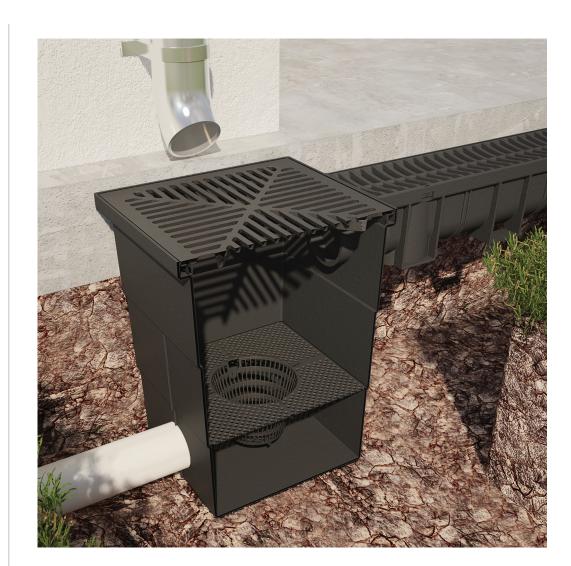

## **Rainwater Pit and Grates**

Designed as a drainage collection point by itself or for connection to the EasyDRAIN Channel and Grate systems.

#### **SPECIFICATIONS - PIT CASE ONLY**

Length: 257mm
Width: 257mm
Height: 280mm
Capacity: 18L\*

## RAINWATER PIT Components

Pit Boss El Code: 80080

Eliminates poor pipe connections to polypropylene pits due to subsidence of the ground or poor installation connections.

130 L x 130 W x 55mm H | 0.14kg

Rainwater Pit Leaf Basket El Code: 84041

Assists the flow of surface water by providing a barrier against leaves and other debris entering the waterways.

257 L x 257 W x 77mm H | 0.08kg

If you are after Revit files or additional information, get in touch with us for more details: marketing@everhard.com.au