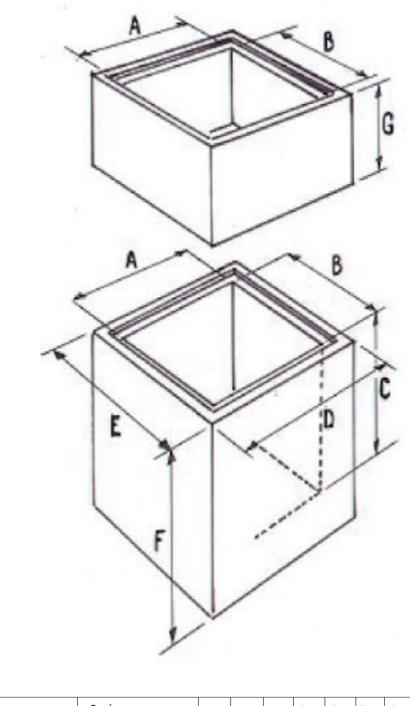

| Description                        | Service                 | А    | в    | с    | D    | Е    | F    | G   | Weight (kg) |
|------------------------------------|-------------------------|------|------|------|------|------|------|-----|-------------|
| 1200 x 1200 Pit 150 Riser          | Heavy Traffic Class C/D | 1215 | 1215 | -    | 1345 | 1345 | -    | 155 | 122         |
| 1200 x 1200 Pit 300 Riser          | Heavy Traffic Class C/D | 1215 | 1215 | -    | 1345 | 1345 | -    | 305 | 242         |
| 1200 x 1200 x 1200 Field Gully Pit | Heavy Traffic Class C/D | 1215 | 1215 | 1200 | 1345 | 1345 | 1270 | -   | 1190        |