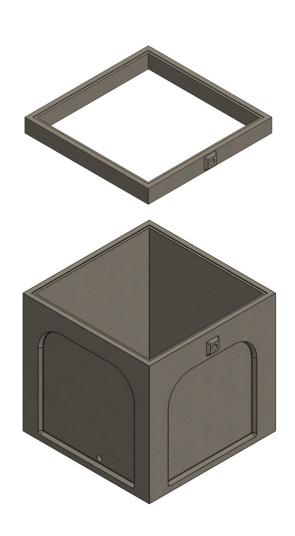

#### Product Name:

1200 x 1200 Concrete Pitt

#### El Code:

21185 - Concrete Pit, Field Gully 21186 - Concrete Pit with 150mm Riser 21187 - Concrete Pit with 300mm Riser

#### **Dimensions:**

21185 - 1200mm x 1200mm x 1200mm 21186 - 1200mm x 1200mm x 150mm 21187 - 1200mm x 1200mm x 300mm