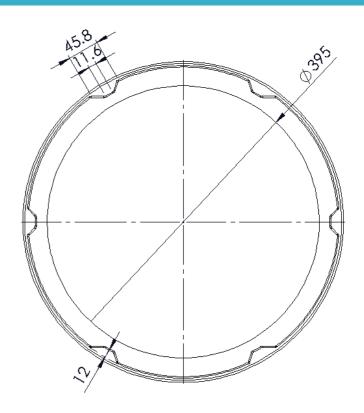

# **EVERHARD ENVIRONMENTAL**







# **SPEC SHEET**

#### **Product Name:**

45L Grease Trap Riser

#### El Code:

84625, 84626

## **Dimensions:**

84625 - 144mm H x 466mm W 84626 - 300mm H x 466mm W

# Weight:

3kg

#### **Material:**

PΕ



### **Additional Information:**

Minimum height of 150mm (when the unit is cut in half)

Suitable for the following products

| EI CODE | PRODUCT DESCRIPTION      |
|---------|--------------------------|
| 84010   | 45L Grease Trap Complete |





Disclaimer: All measurements are in millimetres and are subject to change without any prior notice. It is advised for this product to be installed by a professional contractor to ensure installation is correct. Further information is available at www.everhard.com.au