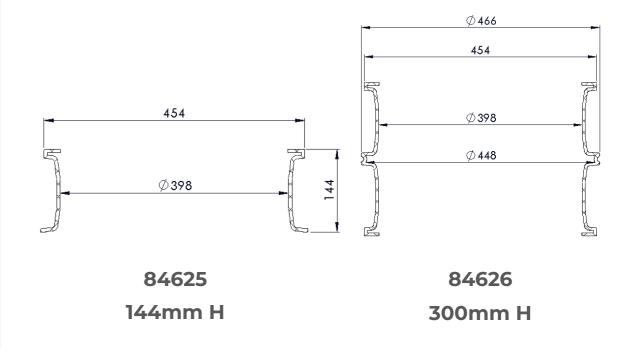

#### El Code:

84625, 84626

## **Dimensions:**

84625 - 144mm H x 466mm W 84626 - 300mm H x 466mm W