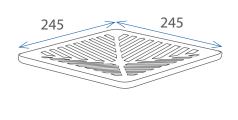

### **SPECIFICATIONS - SHALLOW**

Length: 257mm
Width: 257mm
Shallow Height: 75mm
Capacity: 1L

### **Shallow Flo-way Pit**