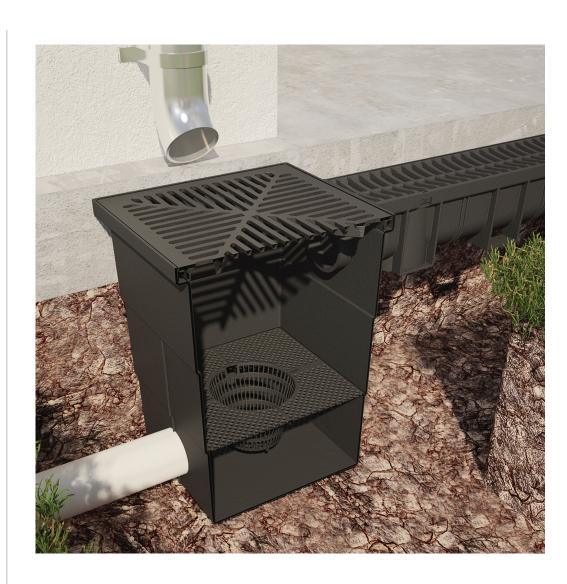

## **Rainwater Pit and Grates**

Designed as a drainage collection point by itself or for connection to the EasyDRAIN Channel and Grate systems.

#### **SPECIFICATIONS - PIT CASE ONLY**

Length: 257mm
Width: 257mm
Height: 280mm
Capacity: 18L\*

### **PRODUCT APPLICATIONS**

Outdoor Areas Driveways High rainfall and waterflow areas Gardens Walkways Residential Carparks