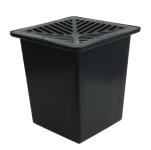

## **Rainwater Pit and Grates**

Designed as a drainage collection point by itself or for connection to the EasyDRAIN Channel and Grate systems.

#### **SPECIFICATIONS - PIT CASE ONLY**

Length: 257mm
Width: 257mm
Height: 280mm
Capacity: 18L\*