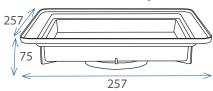

### **SPECIFICATIONS - SHALLOW**

Length: 257mm
Width: 257mm
Shallow Height: 75mm
Capacity: 1L

### **Shallow Flo-way Pit**