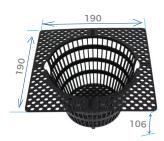

Rainwater Pit Leaf Basket El Code: 84041

Assists the flow of surface water by providing a barrier against leaves and other debris entering the waterways.

257 L x 257 W x 77mm H | 0.08kg

If you are after Revit files or additional information, get in touch with us for more details: marketing@everhard.com.au