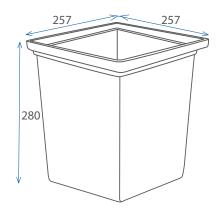

#### **SPECIFICATIONS - PIT CASE ONLY**

Length: 257mm
Width: 257mm
Height: 280mm
Capacity: 18L\*