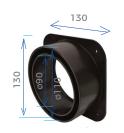

## RAINWATER PIT Components

Pit Boss El Code: 80080

Eliminates poor pipe connections to polypropylene pits due to subsidence of the ground or poor installation connections.

130 L x 130 W x 55mm H | 0.14kg