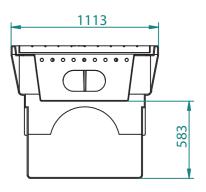

## EVERHARD ENVIRONMENTAL

**Product Name:** Storm Catch GPT S9

El Code: Class B - 82351

**Dimensions:** 1000 H x 1113 W

Weight: 125kg

Material: Grate - Galvanised Steel SQID - LLDPE & Stainless Steel Pit - LLDPE

## SPEC SHEET

GRATE

GPC

PIT

**FRONT VIEW** 

**SECTION VIEW**