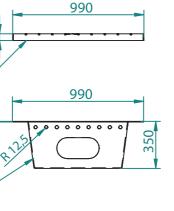

## EVERHARD ENVIRONMENTAL

**Product Name:** Storm Catch GPT S9

El Code: Class B - 82351

**Dimensions:** 1000 H x 1113 W

Weight: 125kg

Material: Grate - Galvanised Steel SQID - LLDPE & Stainless Steel Pit - LLDPE

## SPEC SHEET

GRATE

GPC

PIT

**FRONT VIEW** 

**SECTION VIEW**