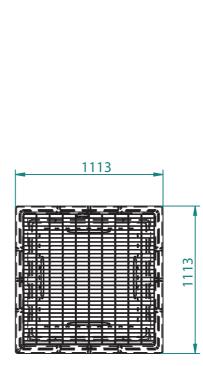

## EVERHARD ENVIRONMENTAL

**Product Name:** Storm Catch GPT S9

El Code: Class B - 82351

**Dimensions:** 1000 H x 1113 W

Weight: 125kg

Material: Grate - Galvanised Steel SQID - LLDPE & Stainless Steel Pit - LLDPE

**TOP VIEW** 

## SPEC SHEET

GRATE

GPC

PIT

**FRONT VIEW** 

**SECTION VIEW**