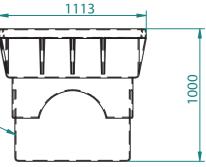

## EVERHARD ENVIRONMENTAL

**Product Name:** Storm Catch GPT S9

El Code: Class B - 82351

**Dimensions:** 1000 H x 1113 W

Weight: 125kg

Material: Grate - Galvanised Steel SQID - LLDPE & Stainless Steel Pit - LLDPE

## SPEC SHEET

GRATE

GPC

PIT

**FRONT VIEW** 

**SECTION VIEW**