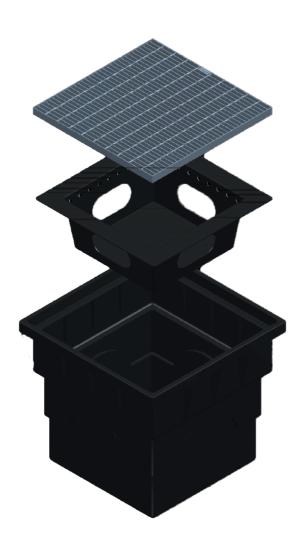

## EVERHARD ENVIRONMENTAL

**Product Name:** Storm Catch GPT S9

El Code: Class B - 82351

**Dimensions:** 1000 H x 1113 W

Weight: 125kg

Material: Grate - Galvanised Steel SQID - LLDPE & Stainless Steel Pit - LLDPE

## **Additional Information:** Key features of the Storm Catch GPT Range:

- / High Flow Rate Bypass Capabilities
- / Built with 2mm Aperture Stainless Steel Mesh
- / Storage of captured dry gross pollutants
- / Strong but lightweight pits with trafficable grates
- / Multiple Sizes to suit the requirements of the application
- / Easy and simple maintenance, removal of gross pollutants greater than 2mm at the treatable flow rate <98%
- / Simple Installation
- / Treatable flow rate 200L/sec\*
- / Bypass flow rate 232L/sec\*
- / Outlet pipe size up to 450mm diameter

## SPEC SHEET

GRATE

GPC

PIT

**FRONT VIEW** 

**SECTION VIEW**