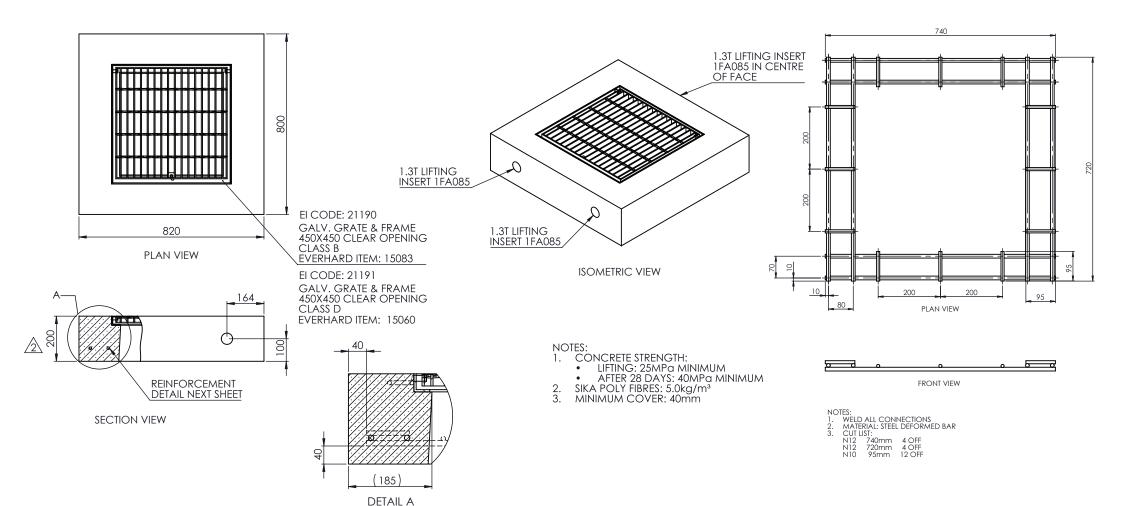

600 x 600        | 1000 x 950       | 200   |
| 21194   | Concrete Grate Surround 900 x 600<br>Class B | В                | 900 x 600        | 1250 x 1000      | 200   |
| 21195   | Concrete Grate Surround 900 x 600<br>Class D | D                | 900 x 600        | 1250 x 1000      | 200   |
| 21196   | Concrete Grate Surround 900 x 900<br>Class B | В                | 900 x 900        | 1300 x 1250      | 200   |
| 21197   | Concrete Grate Surround 900 x 900<br>Class D | D                | 900 x 900        | 1300 x 1250      | 200   |









### **Concrete Grate Surrounds**

#### **SPEC PACK**

### **Concrete Grate Surrounds 600 x 600 Specification Drawings - 21192 & 21193**











#### **SPEC PACK**

# **Concrete Grate Surrounds 450 x 450 Specification Drawings - 21190 & 21191**











#### SPEC PACK

## **Concrete Grate Surrounds 900 x 600 Specification Drawings - 21194 & 21195**



DETAIL A







### **Concrete Grate Surrounds**

#### **SPEC PACK**

## **Concrete Grate Surrounds 900 x 900 Specification Drawings - 21196 & 21197**