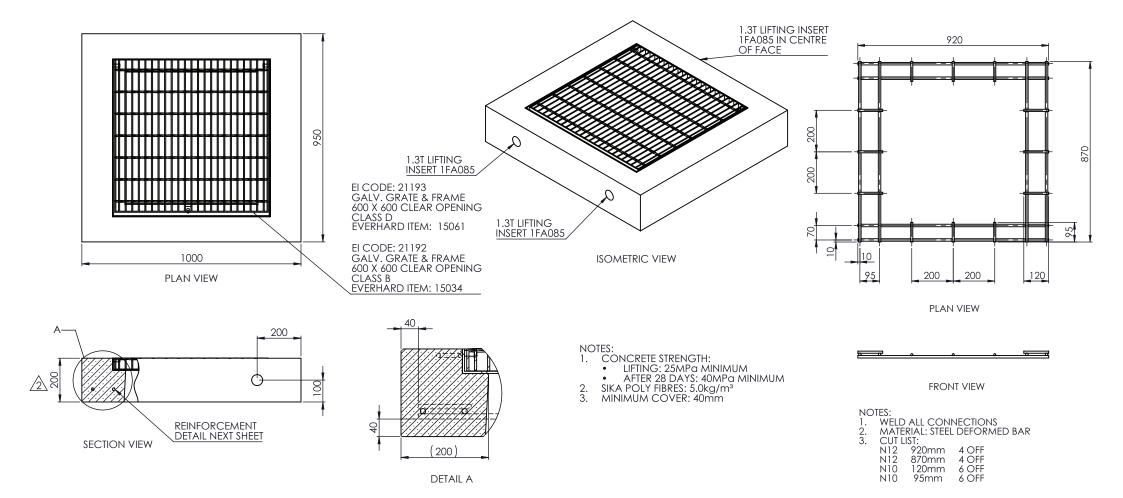

### **Concrete Grate Surrounds 600 x 600 Specification Drawings - 21192 & 21193**