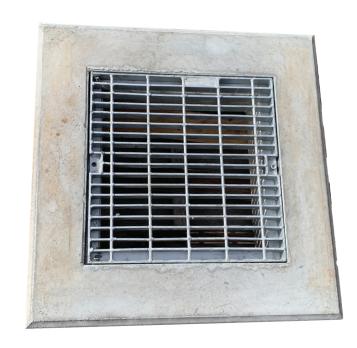

#### **Concrete Grate Surrounds**

Utilising a complete concrete grate surround is the most beneficial for time and labour when needing to install a field gully inlet. Traditional insitu install methods require more testing, time and assurance over purchasing a complete unit. Concrete Grate Surrounds will result in a greater life longevity over insitu installs and are ready to bear traffic loads almost immediately.

Everhard's range of concrete grate surrounds are designed for the civil and commercial environment and are in available in a range of sizes, with the option of Class B & D grates,

#### **Additional Information:**

- / Manufactured to AS3996
- / Grates are hinged and bolted

| EI CODE | PRODUCT DESCRIPTION                          | CLASS<br>LOADING | CLEAR<br>OPENING | SURROUND<br>SIZE | DEPTH |
|---------|----------------------------------------------|------------------|------------------|------------------|-------|
| 21190   | Concrete Grate Surround 450 x 450<br>Class B | В                | 450 x 450        | 820 x 800        | 200   |
| 21191   | Concrete Grate Surround 450 x 450<br>Class D | D                | 450 x 450        | 820 x 800        | 200   |
| 21192   | Concrete Grate Surround 600 x 600<br>Class B | В                | 600 x 600        | 1000 x 950       | 200   |
| 21193   | Concrete Grate Surround 600 x 600<br>Class D | D                | 600 x 600        | 1000 x 950       | 200   |
| 21194   | Concrete Grate Surround 900 x 600<br>Class B | В                | 900 x 600        | 1250 x 1000      | 200   |
| 21195   | Concrete Grate Surround 900 x 600<br>Class D | D                | 900 x 600        | 1250 x 1000      | 200   |
| 21196   | Concrete Grate Surround 900 x 900<br>Class B | В                | 900 x 900        | 1300 x 1250      | 200   |
| 21197   | Concrete Grate Surround 900 x 900<br>Class D | D                | 900 x 900        | 1300 x 1250      | 200   |