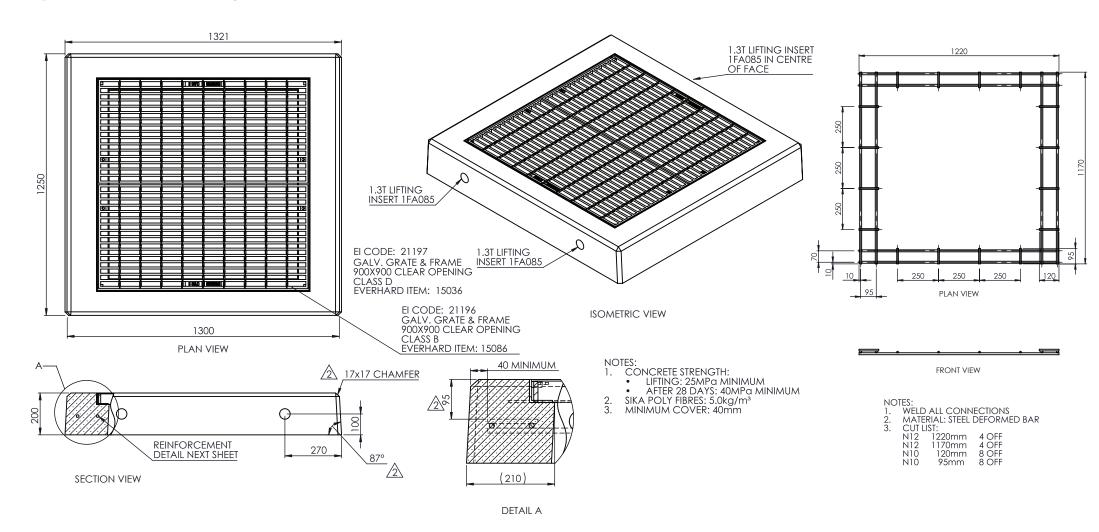

## **Concrete Grate Surrounds 900 x 900 Specification Drawings - 21196 & 21197**