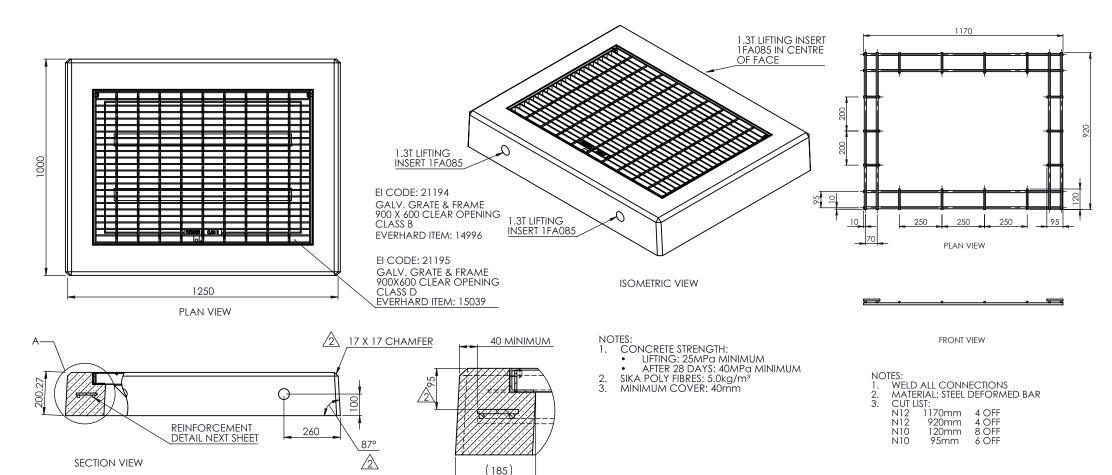

## **Concrete Grate Surrounds 900 x 600 Specification Drawings - 21194 & 21195**

DETAIL A