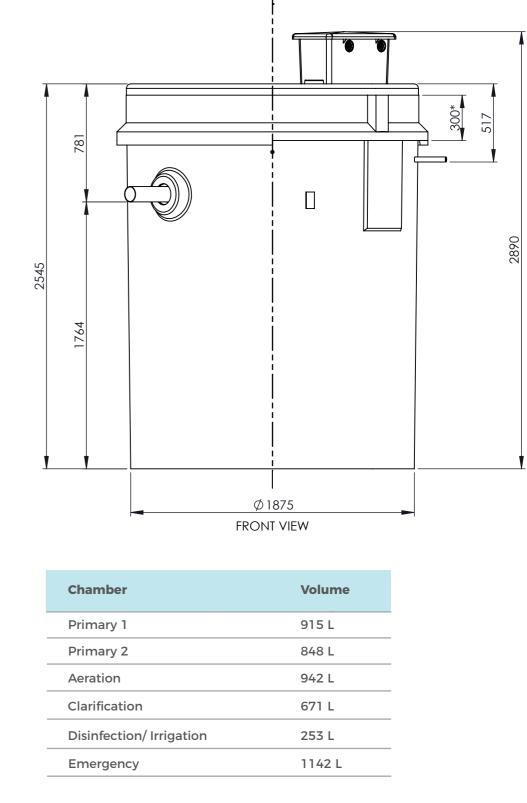

**Product Name:** Aqua Advanced - Concrete

El Code: 10700

EP: 1200L/ 8EP

**Dimensions**: 2890 H x Ø1875

Weight: 3312 Kg

Material:

Concrete

Disclaimer: All measurements are in millimetres and are subject to change without any prior notice. It is advised for this product to be installed by a professional contractor to ensure installation is correct. Further information is available at www.everhard.com.au

## SPEC SHEET

| Volume |  |  |
|--------|--|--|
| 915 L  |  |  |
| 848 L  |  |  |
| 942 L  |  |  |
| 671 L  |  |  |
| 253 L  |  |  |
| 1142 L |  |  |