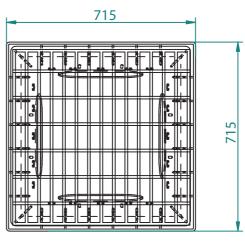

# SPEC SHEET

#### **Product Name:**

Storm Catch GPT S6

#### El Code:

Class A - 82330 Class B - 82331 Class B H/P - 82332

#### **Dimensions:**

661 H x 550 W

#### Weight:

82330 - 39kg 82331 - 52kg 82332 - 52kg

#### **Material:**

Grate - Galvanised Steel SQID - LLPDE & Stainless Steel Pit - PP

## Warranty:

10 years

### **Additional Information:**

Key features of the Storm Catch GPT Range:

Disclaimer: All measurements are in millimetres and are subject to change without any prior notice. It is advised for this product to be installed

by a professional contractor to ensure installation is correct. Further information is available at www.everhard.com.au

- Treatable flow rate 60L/sec\*
- Bypass flow rate 72L/sec\*
- Outlet pipe size up to 300mm diameter









**FRONT VIEW**