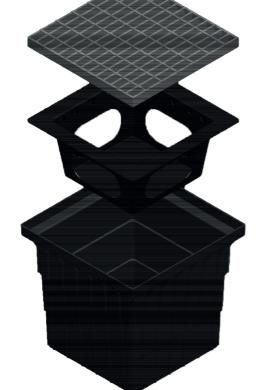

#### **Product Name:**

Storm Catch GPT S6

#### **Material:**

Grate - Galvanised Steel SQID - LLPDE & Stainless Steel Pit - PP

### **Additional Information:**

Key features of the Storm Catch GPT Range:

Disclaimer: All measurements are in millimetres and are subject to change without any prior notice. It is advised for this product to be installed