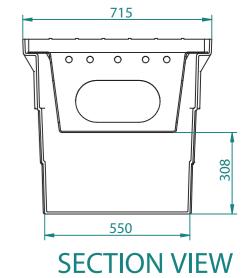

SPEC SHEET

#### **Product Name:**

Storm Catch GPT S6

#### El Code:

Class A - 82330 Class B - 82331 Class B H/P - 82332

#### **Dimensions:**

661 H x 550 W

#### Weight:

82330 - 39kg 82331 - 52kg 82332 - 52kg

#### **Material:**

Grate - Galvanised Steel SQID - LLPDE & Stainless Steel Pit - PP

## Warranty:

10 years

### **Additional Information:**

Key features of the Storm Catch GPT Range:

Disclaimer: All measurements are in millimetres and are subject to change without any prior notice. It is advised for this product to be installed

by a professional contractor to ensure installation is correct. Further information is available at www.everhard.com.au

- Treatable flow rate 60L/sec\*
- Bypass flow rate 72L/sec\*
- Outlet pipe size up to 300mm diameter









**FRONT VIEW**