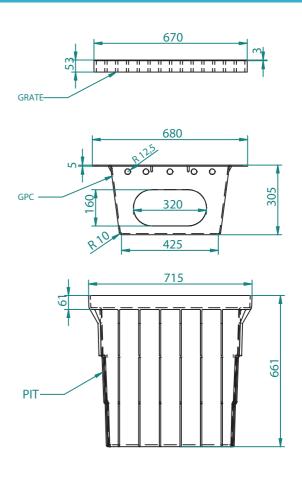

#### **Dimensions:**

661 H x 550 W

#### **Material:**

Grate - Galvanised Steel SQID - LLPDE & Stainless Steel Pit - PP

by a professional contractor to ensure installation is correct. Further information is available at www.everhard.com.au

- Treatable flow rate 60L/sec\*
- Bypass flow rate 72L/sec\*
- Outlet pipe size up to 300mm diameter