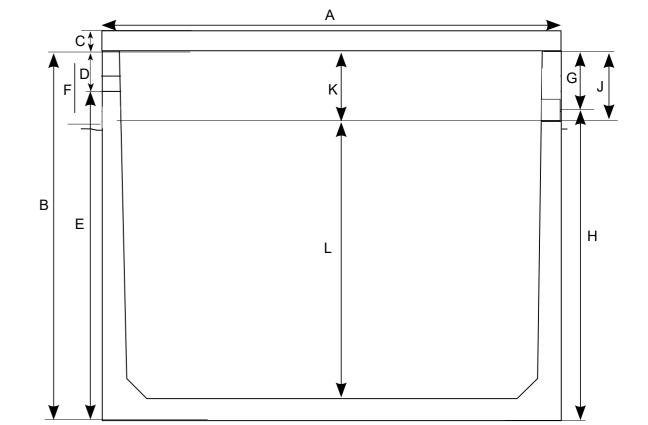

| Product<br>Code | Description                                     | Weight<br>Kg | Dimensions (mm) |      |    |             |      |             |             |      |             |     |      |
|-----------------|-------------------------------------------------|--------------|-----------------|------|----|-------------|------|-------------|-------------|------|-------------|-----|------|
|                 |                                                 |              | А               | В    | С  | D to centre | Е    | F to invert | G to centre | Н    | J to invert | K   | L    |
| 11010           | 1600L concrete septic tank complete             | 1520         | 1380            | 1900 | 75 | 355         | 1545 | 405         | 410         | 1490 | 460         | 460 | 1370 |
| 11028           | 3000L concrete septic tank complete             | 2700         | 1790            | 2040 | 75 | 355         | 1685 | 415         | 410         | 1630 | 460         | 460 | 1515 |
| 11029           | 3000L concrete septic tank c/w partition        | 3100         | 1790            | 2040 | 75 | 355         | 1685 | 415         | 410         | 1630 | 460         | 460 | 1515 |
| 11030           | 3900L concrete septic tank complete             | 2647         | 1925            | 2165 | 75 | 355         | 1810 | 405         | 410         | 1755 | 460         | 460 | 1640 |
| 11434           | 3900L concrete septic tank c/w partition        | 2997         | 1925            | 2165 | 75 | 355         | 1810 | 405         | 410         | 1755 | 460         | 460 | 1640 |
| 11192           | 6000L septic tank complete                      | 4040         | 2420            | 2040 | 90 | 345         | 1695 | 395         | 400         | 1640 | 450         | 450 | 1500 |
| 80049           | Xtra treat outlet filter to suit concrete tanks | 1            |                 |      |    |             |      |             |             |      |             |     |      |