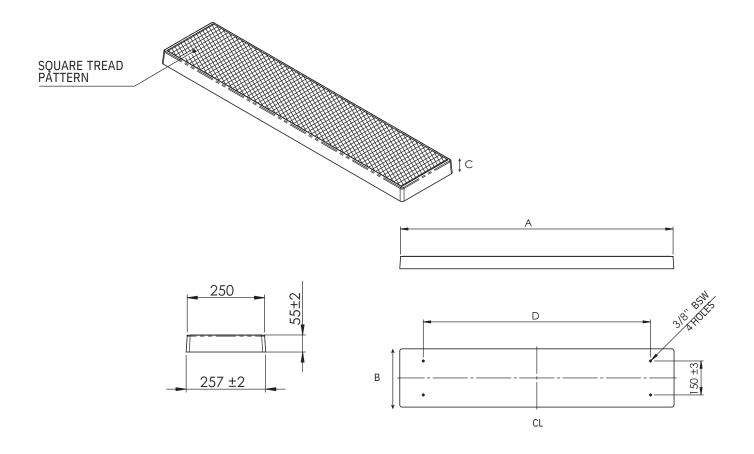

Five reinforcing bars are placed in the 1200mm step and the 1070mm step.

Three reinforcing bars are placed in the 920mm step.

Reinforcing bars are 8mm deformed rods,

All step treads are supplied with 4 bolts. set screws should not be overtightened when fitting. Maximum Torque: 3Nm.

Slip Resistance: Wet Pendulum Class P5 (AS 4586)

| PRODUCT | DESCRIPTION                   | WEIGHT<br>KG | DIMENSIONS (mm) |     |    |      |
|---------|-------------------------------|--------------|-----------------|-----|----|------|
| CODE    |                               |              | Α               | В   | С  | D    |
| 51600   | 920 mm Concrete<br>Step Tread | 28           | 920             | 250 | 50 | 720  |
| 51640   | 1070mm Concrete<br>Step Tread | 33           | 1070            | 250 | 50 | 870  |
| 51645   | 1200mm Concrete<br>Step Tread | 36           | 1200            | 250 | 50 | 1000 |