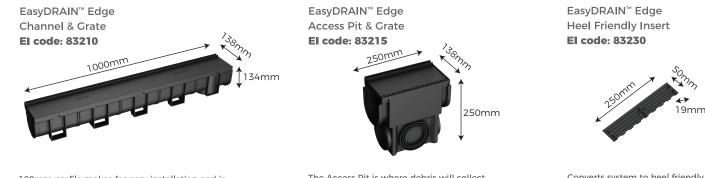

## EasyDRAIN<sup>™</sup> EDGE

100mm profile makes for easy installation and is suitable for areas with low rainfall and waterflow The Access Pit is where debris will collect. This is your access point to clean the drainage

Converts system to heel friendly option for pedestrian activity

EasyDRAIN<sup>™</sup> Edge **External Corner & Grate** El code: 83225

mm<sup>121</sup> mr 137mm

Allows for an easy change of direction. Layout drainage to identify the suitable corner for installation

\*Edge has been tested to handle a max. Of 149L per metre / per minute

EasyDRAIN<sup>™</sup> Edge Internal Corner & Grate El code: 83220

137mm

Allows for an easy change of direction. Layout drainage to identify the suitable corner for installation