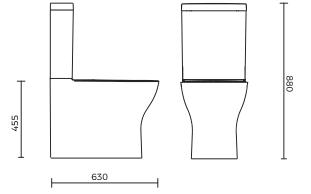

#### **OVERALL DIMENSIONS:**

630 W x 880mm H

WARRANTY: 10 years on cistern and pan 1 year on vales and seat

Disclaimer: All measurement are in millimetres and are solely for reference purposes. Colours have been reproduced with as much accuracy as possible. Any changes resulting from technical advance of design or colour may be made without prior notice. Tapware, accessories and appliances are for illustration purposes only. Further information on warranties is available at www.everhard.com.au

# SPEC PACK BATHROOM COLLECTION

**PRODUCT DRAWING** 

Interior Products Drainage Solutions

Environmental

Civil & Commercial