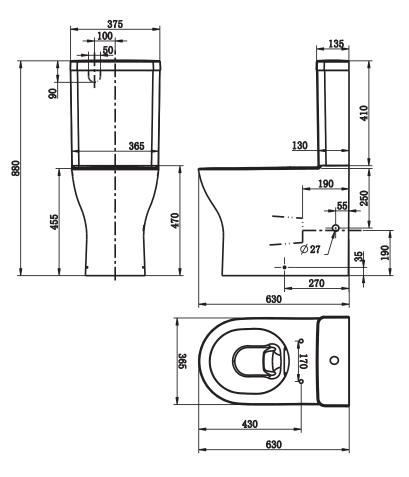

#### **OVERALL DIMENSIONS:**

630 W x 880mm H

WARRANTY: 10 years on cistern and pan 1 year on vales and seat

Disclaimer: All measurement are in millimetres and are solely for reference purposes. Colours have been reproduced with as much accuracy as possible. Any changes resulting from technical advance of design or colour may be made without prior notice. Tapware, accessories and appliances are for illustration purposes only. Further information on warranties is available at www.everhard.com.au

# SPEC PACK BATHROOM COLLECTION

**PRODUCT DRAWING** 

Interior Products Drainage Solutions

Environmental

Civil & Commercial