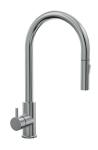

#### **EXCELLENCE GOOSENECK SS MIXER**

#### PRODUCT CODE:

78E0001

#### **FEATURES:**

- / 304 Stainless steel with brushed finish
- / 360 degree swivel spout
- / Pull out function with two spray head pattern
- / Short pin stainless steel handle for easy use
- / WELS 5 star 5.5L min flow rate
- / Watermark AS/NZS 3178