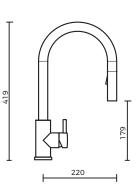

# SPEC PACK







### PRODUCT INFO | IMAGES | DRAWINGS

### **PRODUCT**

Excellence Gooseneck SS Mixer

### **EI CODE**

78E0001

### **BRAND**

Excellence





## **SPEC PACK**

# **TAPWARE COLLECTION**

SPEC SHEET







#### **EXCELLENCE GOOSENECK SS MIXER**

#### PRODUCT CODE:

78E0001

#### **FEATURES:**

- / 304 Stainless steel with brushed finish
- / 360 degree swivel spout
- / Pull out function with two spray head pattern
- / Short pin stainless steel handle for easy use
- / WELS 5 star 5.5L min flow rate
- / Watermark AS/NZS 3178

#### **OVERALL DIMENSIONS:**

220 W x 419mm H

#### **WARRANTY:**

15 years carttridge replacement Lifetime on body





Disclaimer: All measurement are in millimetres and are solely for reference purposes. Colours have been reproduced with as much accuracy as possible. Any changes resulting from technical advance of design or colour may be made without prior notice. Tapware, accessories and appliances are for illustration purposes only. Further information on warranties is available at www.everhard.com.au







# SPEC PACK

# Ei





# **TAPWARE COLLECTION**

PRODUCT DRAWING