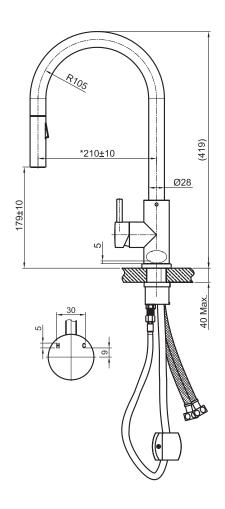

#### **OVERALL DIMENSIONS:**

220 W x 419mm H

# **TAPWARE COLLECTION**

PRODUCT DRAWING