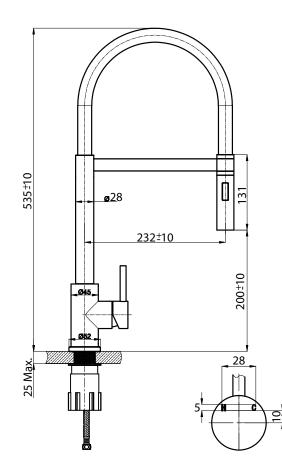

#### **OVERALL DIMENSIONS:**

232 W x 535mm H

#### WARRANTY:

15 years carttridge replacement Lifetime on body

Disclaimer: All measurement are in millimetres and are solely for reference purposes. Colours have been reproduced with as much accuracy as possible. Any changes resulting from technical advance of design or colour may be made without prior notice. Tapware, accessories and appliances are for illustration purposes only. Further information on warranties is available at www.everhard.com.au