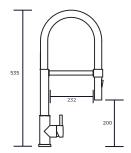

#### **OVERALL DIMENSIONS:**

232 W x 535mm H

#### WARRANTY:

15 years carttridge replacement Lifetime on body

Disclaimer: All measurement are in millimetres and are solely for reference purposes. Colours have been reproduced with as much accuracy as possible. Any changes resulting from technical advance of design or colour may be made without prior notice. Tapware, accessories and appliances are for illustration purposes only. Further information on warranties is available at www.everhard.com.au