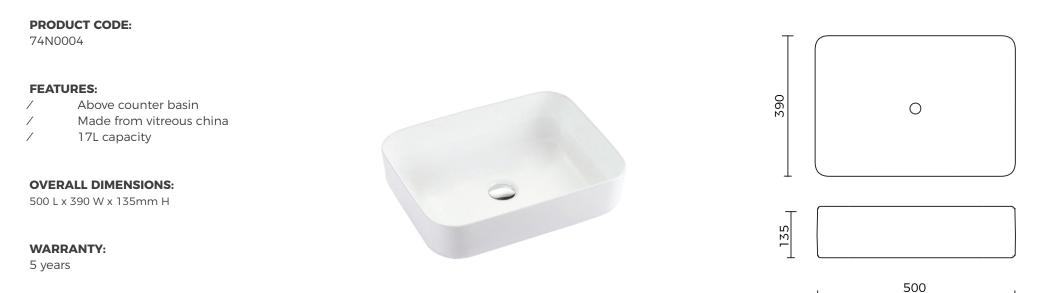

### EVERHARD SPEC PACK PRODUCT INFO | IMAGES | DRAWINGS

Nugleam Rectangle Above Counter Basin

## 

74N0004

**BRAND** Nugleam

Interior Products Drainage Solutions

Environmental

Civil & Commercial

#### NUGLEAM RECTANGLE ABOVE COUNTER BASIN

Disclaimer: All measurement are in millimetres and are solely for reference purposes. Colours have been reproduced with as much accuracy as possible. Any changes resulting from technical advance of design or colour may be made without prior notice. Tapware, accessories and appliances are for illustration purposes only. Further information on warranties is available at www.everhard.com.au