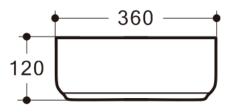

BATHROOM COLLECTION



SPEC SHEET

### NUGLEAM ROUND ABOVE COUNTER BASIN

#### **PRODUCT CODE:**

74N0003

#### **FEATURES**:

- / Above counter basin
- / Made from vitreous china
- / 10L capacity

#### **OVERALL DIMENSIONS:**

120mm H x 360 D

#### WARRANTY:

5 years





Disclaimer: All measurement are in millimetres and are solely for reference purposes. Colours have been reproduced with as much accuracy as possible. Any changes resulting from technical advance of design or colour may be made without prior notice. Tapware, accessories and appliances are for illustration purposes only. Further information on warranties is available at www.everhard.com.au



Interior Products Drainage Solutions

Environmental

Civil & Commercial

# SPEC PACK BATHROOM COLLECTION



**PRODUCT DRAWING** 







Interior Products Drainage Solutions

Environmental

Civil & Commercial