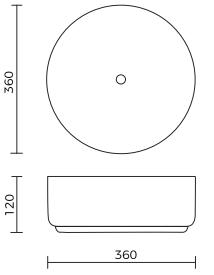

## EVERHARD SPEC PACK PRODUCT INFO | IMAGES | DRAWINGS



## PRODUCT

Nugleam Round Above Counter Basin

## **EI CODE** 74N0003

**BRAND** Nugleam





Drainage Solutions

Environmental

Civil & Commercial

# SPEC PACK BATHROOM COLLECTION



SPEC SHEET

### NUGLEAM ROUND ABOVE COUNTER BASIN

#### **PRODUCT CODE:**

74N0003

#### **FEATURES**:

- / Above counter basin
- / Made from vitreous china
- / 10L capacity

#### **OVERALL DIMENSIONS:**

120mm H x 360 D

#### WARRANTY:

5 years





Disclaimer: All measurement are in millimetres and are solely for reference purposes. Colours have been reproduced with as much accuracy as possible. Any changes resulting from technical advance of design or colour may be made without prior notice. Tapware, accessories and appliances are for illustration purposes only. Further information on warranties is available at www.everhard.com.au



Interior Products Drainage Solutions

Environmental

Civil & Commercial

# SPEC PACK BATHROOM COLLECTION



**PRODUCT DRAWING** 







Interior Products Drainage Solutions

Environmental

Civil & Commercial