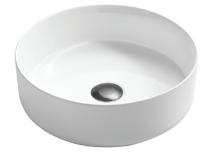

## PRODUCT

Nugleam Round Above Counter Basin

### NUGLEAM ROUND ABOVE COUNTER BASIN

#### **FEATURES**:

- / Above counter basin
- / Made from vitreous china
- / 10L capacity