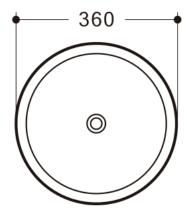

K BATHROOM COLLECTION



SPEC SHEET

### NUGLEAM ROUND ABOVE COUNTER BASIN

#### **PRODUCT CODE:**

74N0003

#### **FEATURES**:

- / Above counter basin
- / Made from vitreous china
- / 10L capacity

#### **OVERALL DIMENSIONS:**

120mm H x 360 D

#### WARRANTY:

5 years





Disclaimer: All measurement are in millimetres and are solely for reference purposes. Colours have been reproduced with as much accuracy as possible. Any changes resulting from technical advance of design or colour may be made without prior notice. Tapware, accessories and appliances are for illustration purposes only. Further information on warranties is available at www.everhard.com.au



Interior Products Drainage Solutions

Environmental

Civil & Commercial

# SPEC PACK BATHROOM COLLECTION



**PRODUCT DRAWING** 







Interior Products Drainage Solutions

Environmental

Civil & Commercial