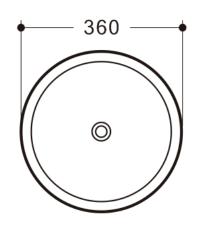

LLECTION**







**SPEC SHEET** 

### **NUGLEAM ROUND ABOVE COUNTER BASIN**

#### PRODUCT CODE:

74N0003

#### **FEATURES:**

/ Above counter basin

/ Made from vitreous china

/ 10L capacity

#### **OVERALL DIMENSIONS:**

120mm H x 360 D

### **WARRANTY:**

5 years replacement only 1 year replacement warranty on plug and waste





Disclaimer: All measurement are in millimetres and are solely for reference purposes. Colours have been reproduced with as much accuracy as possible. Any changes resulting from technical advance of design or colour may be made without prior notice. Tapware, accessories and appliances are for illustration purposes only. Further information on warranties is available at www.everhard.com.au







## SPEC PACK

# **BATHROOM COLLECTION**

Ei





PRODUCT DRAWING