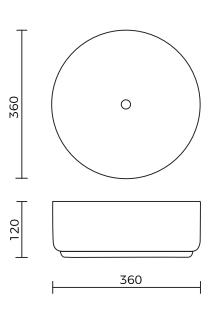

### SPEC PACK

# **BATHROOM COLLECTION**







**SPEC SHEET** 

### **NUGLEAM ROUND ABOVE COUNTER BASIN**

#### PRODUCT CODE:

74N0003

#### **FEATURES:**

/ Above counter basin

/ Made from vitreous china

/ 10L capacity

#### **OVERALL DIMENSIONS:**

120mm H x 360 D

### **WARRANTY:**

5 years replacement only 1 year replacement warranty on plug and waste





Disclaimer: All measurement are in millimetres and are solely for reference purposes. Colours have been reproduced with as much accuracy as possible. Any changes resulting from technical advance of design or colour may be made without prior notice. Tapware, accessories and appliances are for illustration purposes only. Further information on warranties is available at www.everhard.com.au







## SPEC PACK

# **BATHROOM COLLECTION**

Ei





PRODUCT DRAWING