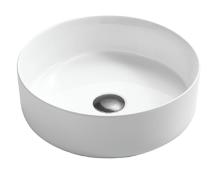

### **NUGLEAM ROUND ABOVE COUNTER BASIN**

#### PRODUCT CODE:

74N0003

#### **FEATURES:**

/ Above counter basin

/ Made from vitreous china

/ 10L capacity

#### **OVERALL DIMENSIONS:**

120mm H x 360 D