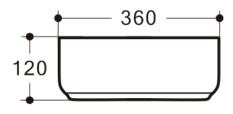

ECTION**







**SPEC SHEET** 

### **NUGLEAM ROUND ABOVE COUNTER BASIN**

#### PRODUCT CODE:

74N0003

#### **FEATURES:**

/ Above counter basin

/ Made from vitreous china

/ 10L capacity

#### **OVERALL DIMENSIONS:**

120mm H x 360 D

### **WARRANTY:**

5 years replacement only 1 year replacement warranty on plug and waste





Disclaimer: All measurement are in millimetres and are solely for reference purposes. Colours have been reproduced with as much accuracy as possible. Any changes resulting from technical advance of design or colour may be made without prior notice. Tapware, accessories and appliances are for illustration purposes only. Further information on warranties is available at www.everhard.com.au







## SPEC PACK

# **BATHROOM COLLECTION**

Ei





PRODUCT DRAWING