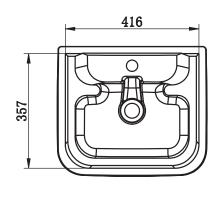

### **NUGLEAM 1TH RECTANGLE INSET BASIN**

#### PRODUCT CODE:

74N0001

#### **FEATURES:**

- / Above counter basin
- / Round chrome overflow included
- / Made from vitreous china
- / 3.5L capacity

#### **OVERALL DIMENSIONS:**

460 L x 400 W x 141mm H

5 years replacement only 1 year replacement warranty on plug and waste

Disclaimer: All measurement are in millimetres and are solely for reference purposes. Colours have been reproduced with as much accuracy as possible. Any changes resulting from technical advance of design or colour may b made without prior notice. Tapware, accessories and appliances are for illustration purposes only. Further information on warranties is available at www.everhard.com.au