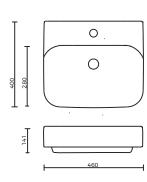

#### **OVERALL DIMENSIONS:**

460 L x 400 W x 141mm H

5 years replacement only 1 year replacement warranty on plug and waste

Disclaimer: All measurement are in millimetres and are solely for reference purposes. Colours have been reproduced with as much accuracy as possible. Any changes resulting from technical advance of design or colour may b made without prior notice. Tapware, accessories and appliances are for illustration purposes only. Further information on warranties is available at www.everhard.com.au