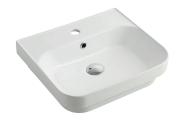

### **NUGLEAM 1TH RECTANGLE INSET BASIN**

#### **FEATURES:**

- / Above counter basin
- / Round chrome overflow included
- / Made from vitreous china
- / 3.5L capacity