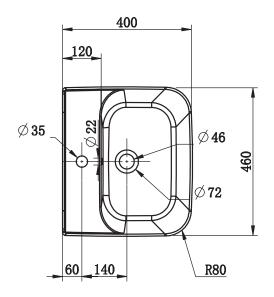

### **NUGLEAM 1TH RECTANGLE INSET BASIN**

#### PRODUCT CODE:

74N0001

#### **FEATURES:**

- / Above counter basin
- / Round chrome overflow included
- / Made from vitreous china
- / 3.5L capacity

#### **OVERALL DIMENSIONS:**

460 L x 400 W x 141mm H

5 years replacement only 1 year replacement warranty on plug and waste

Disclaimer: All measurement are in millimetres and are solely for reference purposes. Colours have been reproduced with as much accuracy as possible. Any changes resulting from technical advance of design or colour may b made without prior notice. Tapware, accessories and appliances are for illustration purposes only. Further information on warranties is available at www.everhard.com.au