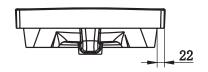

#### **OVERALL DIMENSIONS:**

460 L x 400 W x 141mm H

5 years replacement only 1 year replacement warranty on plug and waste

Disclaimer: All measurement are in millimetres and are solely for reference purposes. Colours have been reproduced with as much accuracy as possible. Any changes resulting from technical advance of design or colour may b made without prior notice. Tapware, accessories and appliances are for illustration purposes only. Further information on warranties is available at www.everhard.com.au