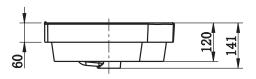

#### **OVERALL DIMENSIONS:**

460 L x 400 W x 141mm H

5 years replacement only 1 year replacement warranty on plug and waste

Disclaimer: All measurement are in millimetres and are solely for reference purposes. Colours have been reproduced with as much accuracy as possible. Any changes resulting from technical advance of design or colour may b made without prior notice. Tapware, accessories and appliances are for illustration purposes only. Further information on warranties is available at www.everhard.com.au