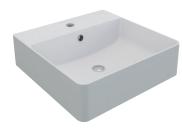

### NUGLEAM 1TH SQUARE ABOVE COUNTER BASIN

#### **PRODUCT CODE:**

74N0000

#### FEATURES:

- / Above counter basin
- / Round chrome overflow included
- / Made from vitreous china
- / 6.5L capacity