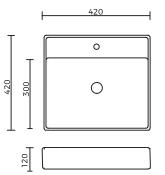

# SPEC PACK BATHROOM COLLECTION



SPEC SHEET

### NUGLEAM 1TH SQUARE ABOVE COUNTER BASIN

#### **PRODUCT CODE:**

74N0000

#### FEATURES:

- / Above counter basin
- / Round chrome overflow included
- / Made from vitreous china
- / 6.5L capacity

#### **OVERALL DIMENSIONS:**

420 L x 420 W x 120mm H

#### WARRANTY:

**5 years** replacement only 1 year replacement warranty on plug and waste





Disclaimer: All measurement are in millimetres and are solely for reference purposes. Colours have been reproduced with as much accuracy as possible. Any changes resulting from technical advance of design or colour may be made without prior notice. Tapware, accessories and appliances are for illustration purposes only. Further information on warranties is available at www.everhard.com.au



Interior Products Drainage Solutions

Environmental

Civil & Commercial

## SPEC PACK BATHROOM COLLECTION



**PRODUCT DRAWING** 





Interior Products Drainage Solutions

Environmental

Civil & Commercial