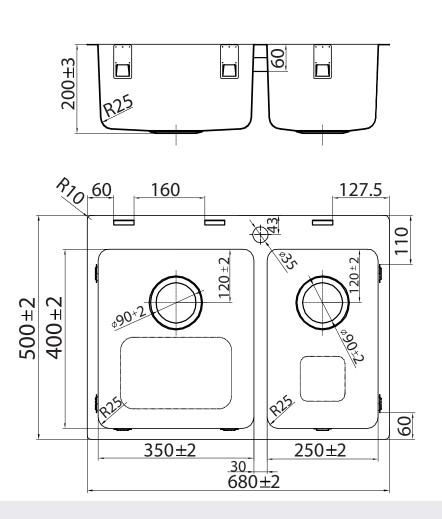

#### **FEATURES:**

- / 304 Stainless Steel Bowl
- / 28L & 20L Capacity
- / 2 x 90mm basket waste
- / Top mount or Undermount Installation
- / R25 internal corners

#### **OVERALL DIMENSIONS:**

680 L x 500 W x 200mm D

# SPEC PACK KITCHEN COLLECTION

PRODUCT DRAWING