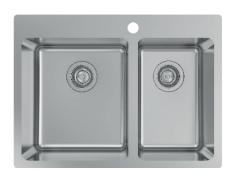

### **PRODUCT**

Nugleam Edge 1TH 1.75 Bowl

### **NUGLEAM EDGE 1TH 1.75 BOWL**

#### PRODUCT CODE:

73N0006

#### **OVERALL DIMENSIONS:**

680 L x 500 W x 200mm D