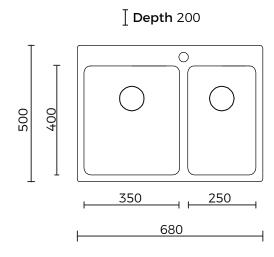

## SPEC PACK







## PRODUCT INFO | IMAGES | DRAWINGS

### **PRODUCT**

Nugleam Edge 1TH 1.75 Bowl

## **EI CODE**

73N0006

### **BRAND**

Nugleam





## SPEC PACK KITCHEN COLLECTION







**SPEC SHEET** 

### **NUGLEAM EDGE 1TH 1.75 BOWL**

#### PRODUCT CODE:

73N0006

#### **FEATURES:**

- / 304 Stainless Steel Bowl
- / 28L & 20L Capacity
- / 2 x 90mm basket waste
- / Top mount or Undermount Installation
- / R25 internal corners

#### **OVERALL DIMENSIONS:**

680 L x 500 W x 200mm D

#### WARRANTY:

25 years





Disclaimer: All measurement are in millimetres and are solely for reference purposes. Colours have been reproduced with as much accuracy as possible. Any changes resulting from technical advance of design or colour may be made without prior notice. Tapware, accessories and appliances are for illustration purposes only. Further information on warranties is available at www.everhard.com.au







# SPEC PACK KITCHEN COLLECTION

PRODUCT DRAWING