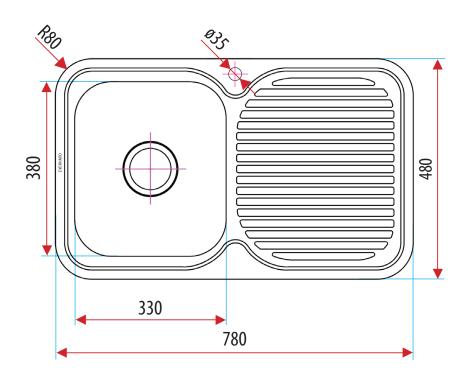

#### **OVERALL DIMENSIONS:**

780 L x 480 W x 180mm D

# **KITCHEN COLLECTION**

Ei

PRODUCT DRAWING