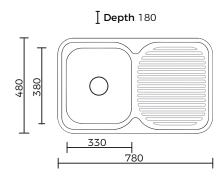

#### **OVERALL DIMENSIONS:**

780 L x 480 W x 180mm D

# **KITCHEN COLLECTION**

Ei

PRODUCT DRAWING