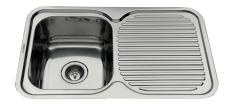

## **PRODUCT**

Classic Standard 780 NTH Single Bowl & Drainer

#### **CLASSIC STANDARD 780 NTH SINGLE BOWL & DRAINER**

#### **PRODUCT CODE:**

72100

#### **FEATURES:**

/ 304 Stainless Steel Bowl

/ 22.57L Capacity

/ 90mm basket waste

/ Suitable for garbage disposal connection

#### **OVERALL DIMENSIONS:**

780 L x 480 W x 180mm D