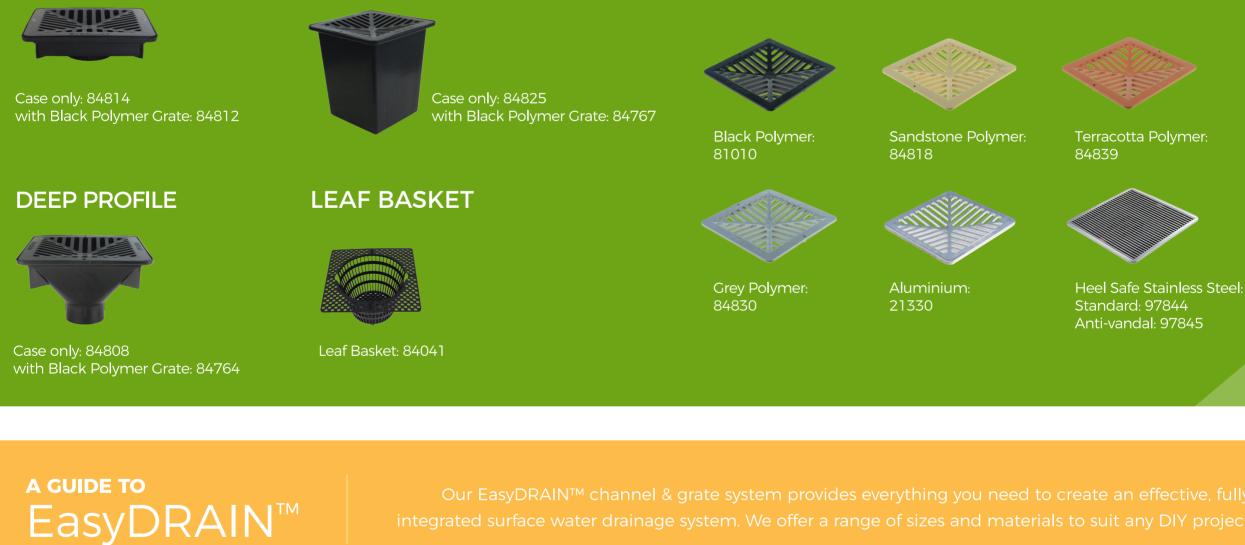

**GRATES** 

# **GRATE GUIDE**

**CHANNEL GUIDE** 

MATERIAL / SIZE

**BLACK POLYMER** 

**MATERIAL** BLACK POLYMER SELLER CHANNEL

CORNER

TEE PIECE

SLIM PIT

### HEEL FRIENDLY BLACK POLYMER