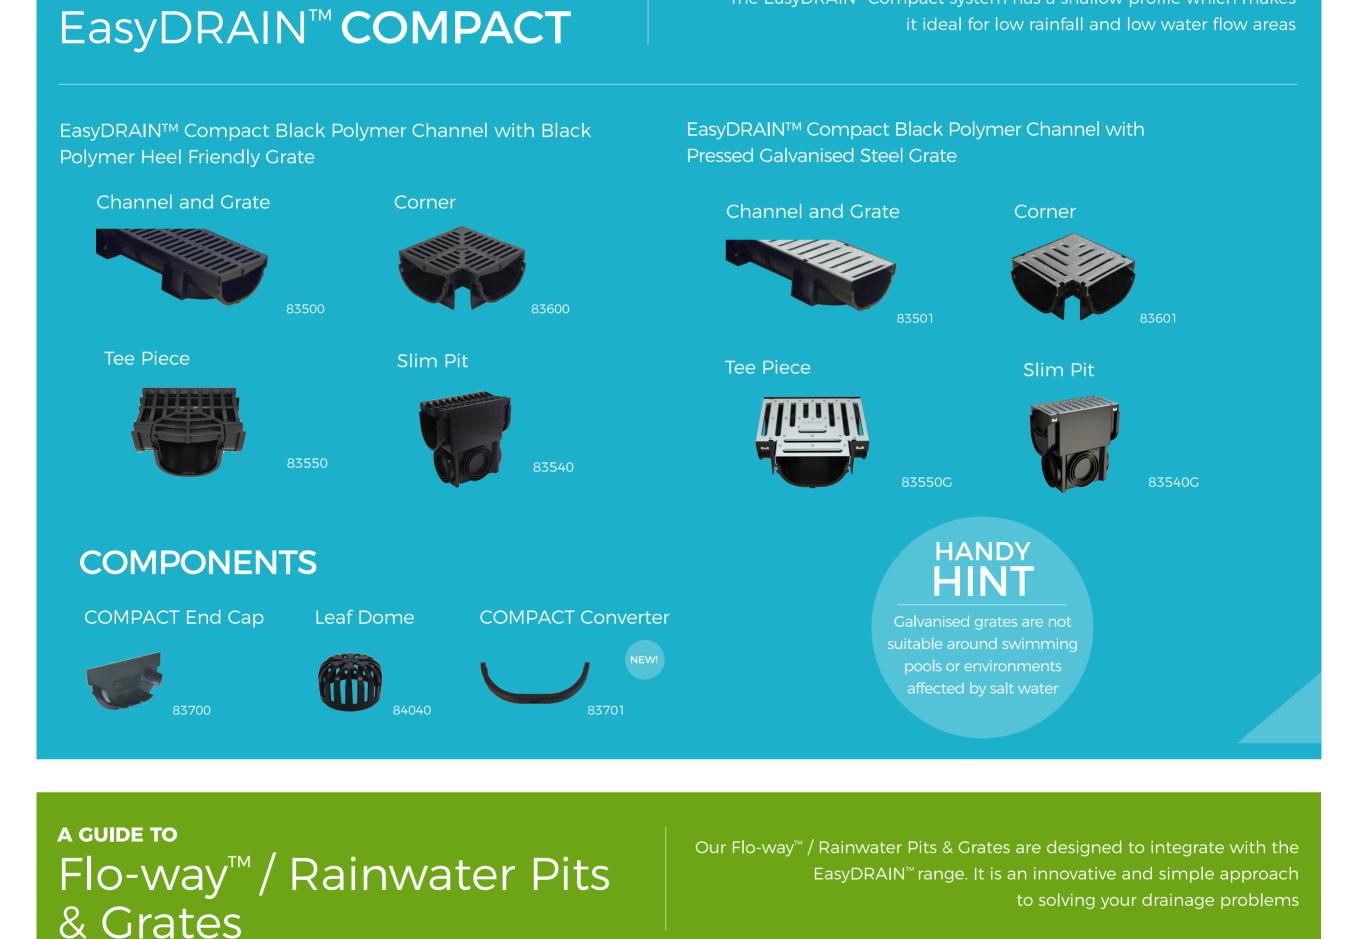

other debris

from entering the waterways

The EasyDRAIN™ Compact system has a shallow profile which makes

EasyDRAIN™ channel

A GUIDE TO

VIEW & SELECT FROM THE COMPLETE RANGE

Our range of Flo-way™ Grates are suitable for the Flo-way™ Deep and Shallow Pits and Rainwater Pits. Go to our website for product codes and variations.