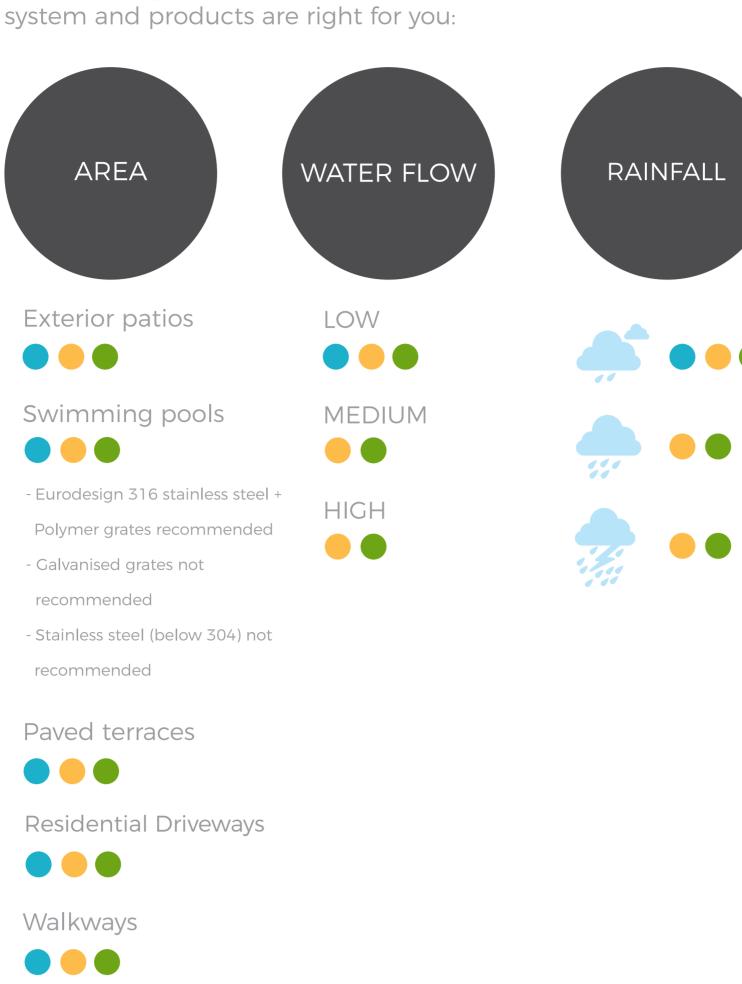

#### IDENTIFY THE RIGHT SYSTEM FOR YOU

The following factors will determine which Surface Water Drainage

THE COMPLETE SOLUTION

USE THE COMPONENT DICTIONARY TO HELP YOU SELECT

When you see this colour on our products,

Playgrounds

Clicks together

with the EasyDRAIN™ Channel

of direction.

Clicks together

with the EasyDRAIN™ Channel

connection

stormwater

to the

system

the base of the channel

finishing point

stormwater pipe

is connected to

where the

leaves and

other debris

from entering the waterways

The EasyDRAIN™ Compact system has a shallow profile which makes

EasyDRAIN™ channel

A GUIDE TO

VIEW & SELECT FROM THE COMPLETE RANGE

Our range of Flo-way™ Grates are suitable for the Flo-way™ Deep and Shallow Pits and Rainwater Pits. Go to our website for product codes and variations.