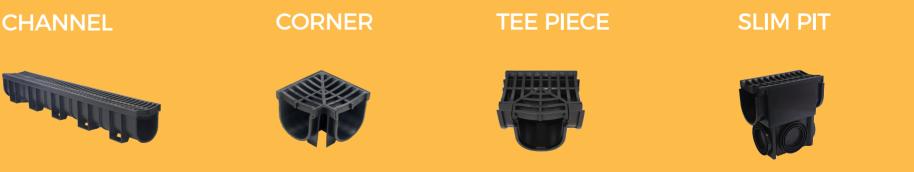

# **GRATE GUIDE**

**CHANNEL GUIDE** 

MATERIAL / SIZE

**BLACK POLYMER** 

**MATERIAL** BLACK POLYMER SELLER CHANNEL

CORNER

TEE PIECE

SLIM PIT