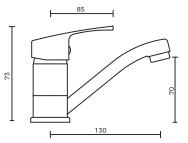

#### **OVERALL DIMENSIONS:**

73 H x 130mm L

#### WARRANTY:

10 years 1 year labour

Disclaimer: All measurement are in millimetres and are solely for reference purposes. Colours have been reproduced with as much accuracy as possible. Any changes resulting from technical advance of design or colour may be made without prior notice. Tapware, accessories and appliances are for illustration purposes only. Further information on warranties is available at www.everhard.com.au

# SPEC PACK TAPWARE COLLECTION

PRODUCT DRAWING

Interior Products Drainage Solutions