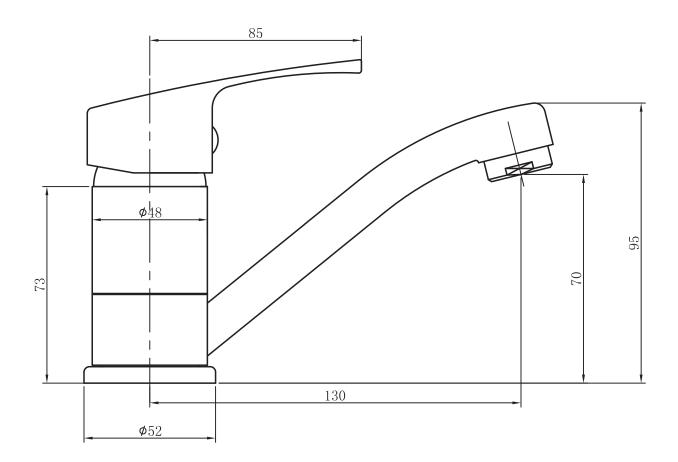

#### **OVERALL DIMENSIONS:**

73 H x 130mm L

#### WARRANTY:

10 years 1 year labour

Disclaimer: All measurement are in millimetres and are solely for reference purposes. Colours have been reproduced with as much accuracy as possible. Any changes resulting from technical advance of design or colour may be made without prior notice. Tapware, accessories and appliances are for illustration purposes only. Further information on warranties is available at www.everhard.com.au

# SPEC PACK TAPWARE COLLECTION

PRODUCT DRAWING

Interior Products Drainage Solutions