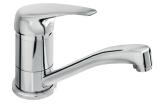

### **CLASSIC SWIVEL BASIN MIXER**

#### **PRODUCT CODE:**

95970

#### FEATURES:

- / Solid Handle
- / 40mm Cartridge
- / Swiviel spout

#### **OVERALL DIMENSIONS:**

73 H x 130mm L