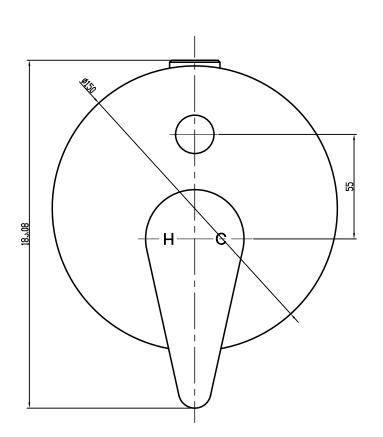

#### **OVERALL DIMENSIONS:**

Ø 150mm

#### **WARRANTY:**

10 years

1 year labour

Disclaimer: All measurement are in millimetres and are solely for reference purposes. Colours have been reproduced with as much accuracy as possible. Any changes resulting from technical advance of design or colour may be made without prior notice. Tapware, accessories and appliances are for illustration purposes only. Further information on warranties is available at www.everhard.com.au

# **TAPWARE COLLECTION**

PRODUCT DRAWING