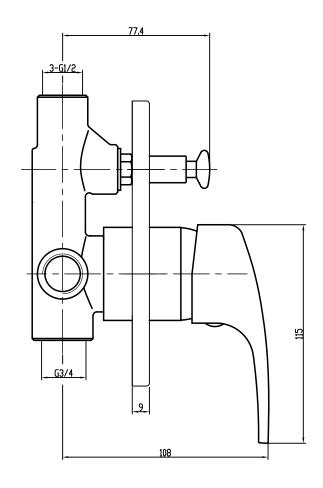

#### **OVERALL DIMENSIONS:**

Ø 150mm

#### **WARRANTY:**

10 years

1 year labour

Disclaimer: All measurement are in millimetres and are solely for reference purposes. Colours have been reproduced with as much accuracy as possible. Any changes resulting from technical advance of design or colour may be made without prior notice. Tapware, accessories and appliances are for illustration purposes only. Further information on warranties is available at www.everhard.com.au

# **TAPWARE COLLECTION**

PRODUCT DRAWING