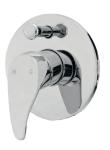

### **PRODUCT**

Classic Shower Diverter

#### **CLASSIC SHOWER DIVERTER**

#### **FEATURES:**

/ Solid Handle

/ 40mm Ceramic Cartridge