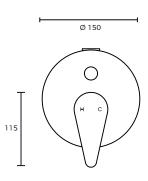

#### **OVERALL DIMENSIONS:**

Ø 150mm

#### **WARRANTY:**

10 years

1 year labour

Disclaimer: All measurement are in millimetres and are solely for reference purposes. Colours have been reproduced with as much accuracy as possible. Any changes resulting from technical advance of design or colour may be made without prior notice. Tapware, accessories and appliances are for illustration purposes only. Further information on warranties is available at www.everhard.com.au