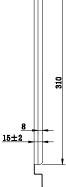

## **Product Codes:**

72158 - To suit Squareline Plus model: 73178

Dimensions: 322mm Wide x 390mm High

Weight:

0.3kg

Tray:

1mm thick 304 stainless steel

Warranty: 1 year

4-RE

Disclaimer: All measurement are in millimetres and are solely for reference purposes. Colours have been reproduced with as much accuracy as possible. Any changes resulting from technical advance of design or colour may be made without prior notice. Tapware, accessories and appliances are for illustration purposes only. Further information on warranties is available at www.everhard.com.au