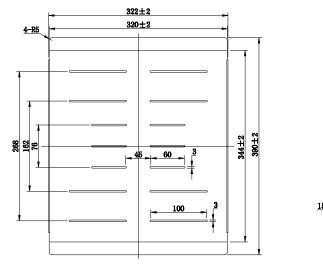

## **Product Codes:**

72158 - To suit Squareline Plus model: 73178

Dimensions: 322mm Wide x 390mm High

Weight:

0.3kg

Tray:

1mm thick 304 stainless steel

Warranty: 1 year

4-RE

Disclaimer: All measurement are in millimetres and are solely for reference purposes. Colours have been reproduced with as much accuracy as possible. Any changes resulting from technical advance of design or colour may be made without prior notice. Tapware, accessories and appliances are for illustration purposes only. Further information on warranties is available at www.everhard.com.au