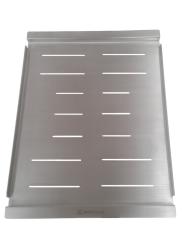

## Squareline Plus Single Bowl Draining Tray

## **Product Codes:**

72158 - To suit Squareline Plus model: 73178

Dimensions: 322mm Wide x 390mm High

Weight:

0.3kg

Tray:

1mm thick 304 stainless steel

Warranty: 1 year