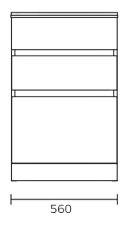

/Drawer load - top drawer is 10kg max, bottom drawer is 25kg max

/Pre-punched side entry holes to conceal washing machine drainage hose and taps

/All units include adjustable feet

**OVERALL DIMENSIONS:** 560 W x 870 H x 510mm D