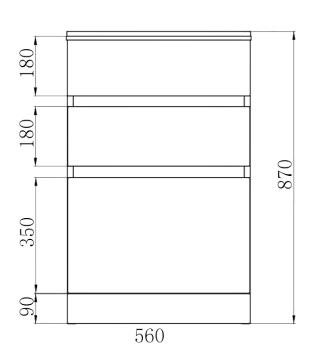

/Drawer load - top drawer is 10kg max, bottom drawer is 25kg max

/Pre-punched side entry holes to conceal washing machine drainage hose and taps

/All units include adjustable feet

**OVERALL DIMENSIONS:** 560 W x 870 H x 510mm D