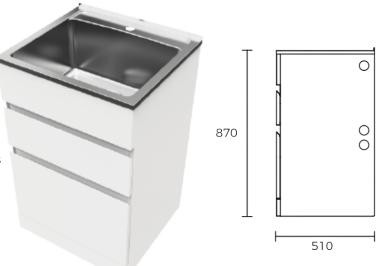

#### PRODUCT CODE:

71S01DB

#### **FEATURES:**

/45L Bowl capacity with centre tap hole

/304 Stainless Steel Bowl with 25mm internal corner radius

/90mm Stainless Steel basket waste

/0.8mm Galvanised steel white powder coated unit

/Two soft close drawers with finger pull functionality and full overlay design

/Drawer load - top drawer is 10kg max, bottom drawer is 25kg max

/Pre-punched side entry holes to conceal washing machine drainage hose and taps

/All units include adjustable feet

**OVERALL DIMENSIONS:** 560 W x 870 H x 510mm D