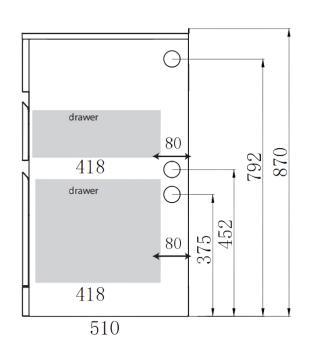

#### **FEATURES:**

/45L Bowl capacity with centre tap hole

/304 Stainless Steel Bowl with 25mm internal corner radius

/90mm Stainless Steel basket waste

/0.8mm Galvanised steel white powder coated unit

/Two soft close drawers with finger pull functionality and full overlay design

/Drawer load - top drawer is 10kg max, bottom drawer is 25kg max

/Pre-punched side entry holes to conceal washing machine drainage hose and taps

/All units include adjustable feet

**OVERALL DIMENSIONS:** 560 W x 870 H x 510mm D