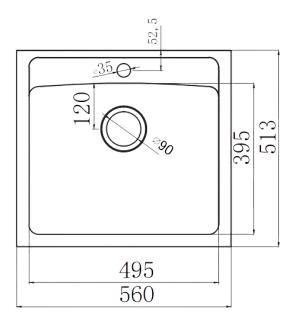

/Drawer load - top drawer is 10kg max, bottom drawer is 25kg max

/Pre-punched side entry holes to conceal washing machine drainage hose and taps

/All units include adjustable feet

**OVERALL DIMENSIONS:** 560 W x 870 H x 510mm D