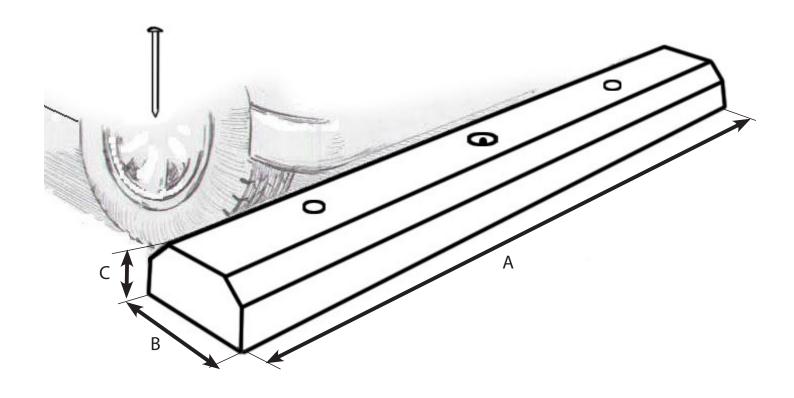

## **Wheel Stops**

EVERHARD's steel-reinforced pre-cast concrete 1.65 metre Wheel Stops (61104) meet Australian Standard AS2890.1:2004 for on-street parking. These are fitted with a single "Swift-Lift" type of lifting anchor and are designed to be secured with two spikes or bolts.

We also supply 2 metre Wheel Stops (61101) which complied with the previous standard and can be used in situations where compliance with the current standard is not required.

| Code Description                       |                                                          | Dimensions (mm)                                                |                                                                                                                                           |                                                                                                                                                                             |
|----------------------------------------|----------------------------------------------------------|----------------------------------------------------------------|-------------------------------------------------------------------------------------------------------------------------------------------|-----------------------------------------------------------------------------------------------------------------------------------------------------------------------------|
|                                        | Kg                                                       | A                                                              | В                                                                                                                                         | С                                                                                                                                                                           |
| 1.65m Concrete Car Wheel Stop          | 65                                                       | 1650                                                           | 200                                                                                                                                       | 95                                                                                                                                                                          |
| 2m Concrete Car Wheel Stop             | 85                                                       | 2000                                                           | 200                                                                                                                                       | 95                                                                                                                                                                          |
| GMS spike ( 2 required per wheel stop) | 1                                                        |                                                                |                                                                                                                                           |                                                                                                                                                                             |
|                                        | 1.65m Concrete Car Wheel Stop 2m Concrete Car Wheel Stop | 1.65m Concrete Car Wheel Stop 65 2m Concrete Car Wheel Stop 85 | Kg         A           1.65m Concrete Car Wheel Stop         65         1650           2m Concrete Car Wheel Stop         85         2000 | Kg         A         B           1.65m Concrete Car Wheel Stop         65         1650         200           2m Concrete Car Wheel Stop         85         2000         200 |