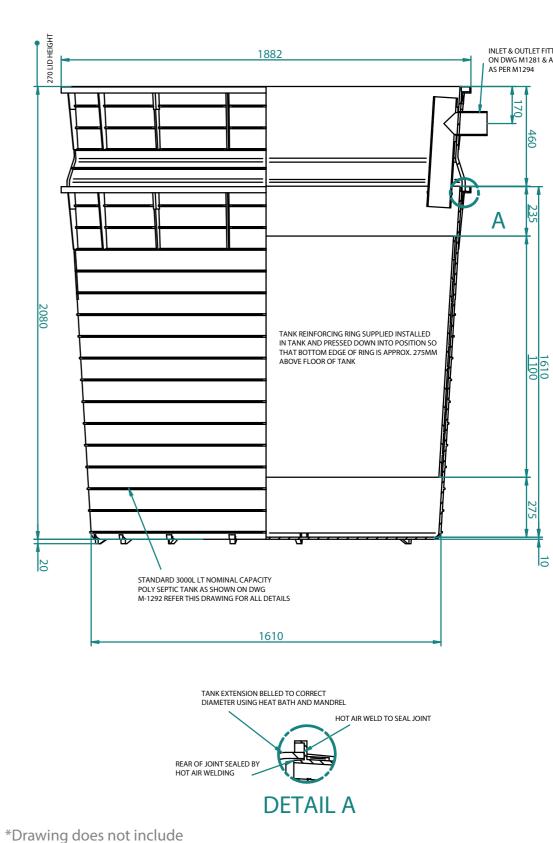

## **Product Name: 4000L Collection Well**

El Code: 87216

**Dimensions**: 2335 x 1880

Weight: 201kg

**Material**: PP

## **Additional Information:**

Comes with inlet fitting and gasket /

| Product<br>Code | Description              | Weight<br>kg | A<br>Overall<br>Height |      | C<br>Tank Rim<br>to Invert<br>of Outlet | Roof to | E<br>Maximum<br>Cover to<br>Inlet Pipe | F<br>Diameter<br>at Top |
|-----------------|--------------------------|--------------|------------------------|------|-----------------------------------------|---------|----------------------------------------|-------------------------|
| 87216           | 4000L<br>Collection Well | 201          | 2335                   | 1845 | 225                                     | 475     | 325                                    | 1880                    |

lid on top of collection well

INLET & OUTLET FITTING AS SHOWN ON DWG M1281 & ASSEMBLY DETAILS

A family owned Australian business

SPEC SHEET