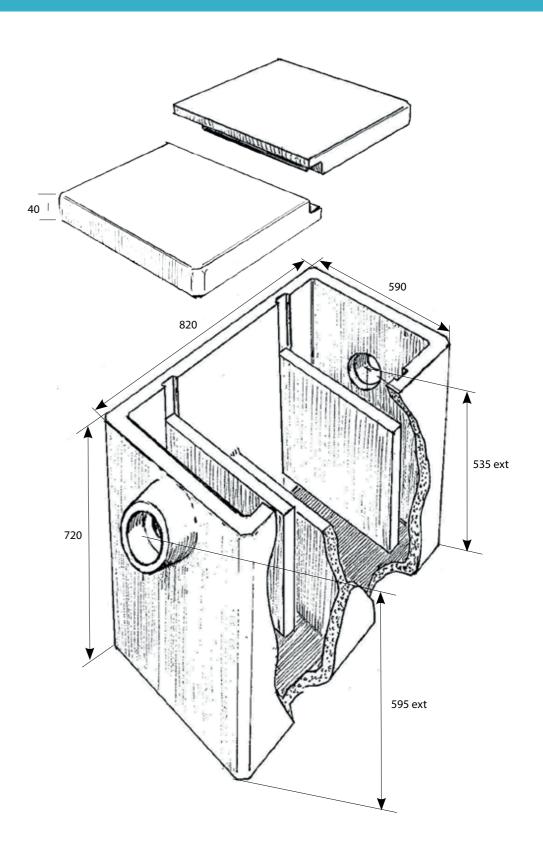

## **SPEC SHEET**

**Product Name: 140 Litre Concrete Grease Trap** 

El Code: refer to table

**Dimensions:** 720 H x 820 L x 590mm D

Weight: refer to table

**Material:** Concrete

## **Additional Information:**

The EVERHARD 140 litre trade-waste Arrestors are designed for connection to standard 100mm drains and has three removable concrete baffles for easy cleaning, and to permit simple replacement in case chemicals in the wastewater cause deterioration.