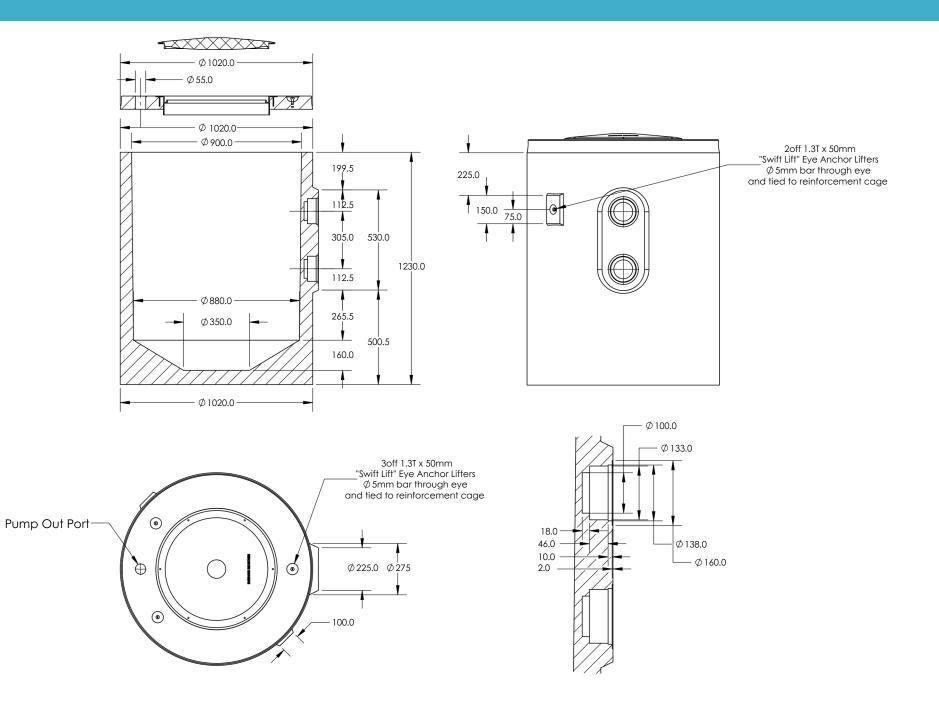

## PRODUCT DRAWING

#### **Dimensions:**

1230 H x Ø 1020

Weight:

830kg

Material:

Concrete