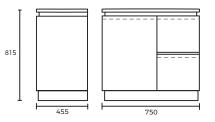

# SPEC PACK BATHROOM COLLECTION





### **NUGLEAM 750 THIN TOP VANITY**

#### **PRODUCT CODE:**

77071

#### **FEATURES**:

- / 15mm vitreous china tip with overflow, 1TH
- High gloss white cabinet made from moisture resistant E1 HMR board
- / Can be wall mounted
- / Finger pull doors & soft close drawers
- / Adjustable shelf

#### **OVERALL DIMENSIONS:**

750 W x 815 H x 455mm D

#### WARRANTY:

5 year replacement only 1 year replacement warranty on plug and waste





Disclaimer: All measurement are in millimetres and are solely for reference purposes. Colours have been reproduced with as much accuracy as possible. Any changes resulting from technical advance of design or colour may be made without prior notice. Tapware, accessories and appliances are for illustration purposes only. Further information on warranties is available at www.everhard.com.au



Interior Products Drainage Solutions

Environmental

Civil & Commercial

## SPEC PACK BATHROOM COLLECTION



**PRODUCT DRAWING** 





Interior Products

Drainage Solutions

Environmental

Civil & Commercial