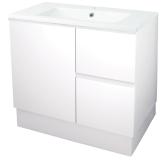

### **NUGLEAM 750 THIN TOP VANITY**

#### **PRODUCT CODE:**

77071

#### **FEATURES**:

- / 15mm vitreous china tip with overflow, 1TH
- High gloss white cabinet made from moisture resistant E1 HMR board
- / Can be wall mounted
- / Finger pull doors & soft close drawers
- / Adjustable shelf