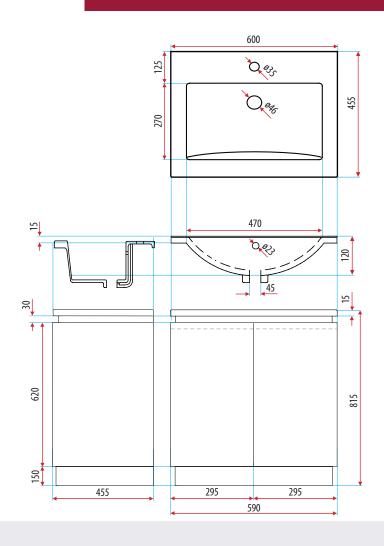

## **OVERALL DIMENSIONS:**

600 W x 815 H x 455mm D

# **BATHROOM COLLECTION**

PRODUCT DRAWING