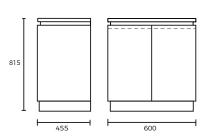

## SPEC PACK

# **BATHROOM COLLECTION**







**SPEC SHEET** 

## **NUGLEAM 600 THIN TOP VANITY**

### PRODUCT CODE:

77070

### **FEATURES:**

- / 15mm vitreous china tip with overflow, 1TH
- / High gloss white cabinet made from moisture resistant E1 HMR board
- / Can be wall mounted
- / Finger pull doors
- / Adjustable shelf

## **OVERALL DIMENSIONS:**

600 W x 815 H x 455mm D

## **WARRANTY:**

5 year replacement only 1 year replacement warranty on plug and waste





Disclaimer: All measurement are in millimetres and are solely for reference purposes. Colours have been reproduced with as much accuracy as possible. Any changes resulting from technical advance of design or colour may be made without prior notice. Tapware, accessories and appliances are for illustration purposes only. Further information on warranties is available at www.everhard.com.au



## **SPEC PACK**

# **BATHROOM COLLECTION**





PRODUCT DRAWING