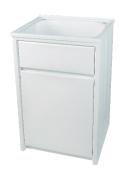

#### **CLASSIC 45L PP LAUNDRY UNIT**

#### **FEATURES:**

- / 45L white polymer rectangle bowl and cabinet
- / Left or right hand opening applications
- / 50mm plug & waste
- / Suitable for a mixer tap with a 45mm body minimum
- / Single bypass
- / Chrome plated blanking plug with steel
- / Pre-marked washing machine hose holes on either side of cabinet