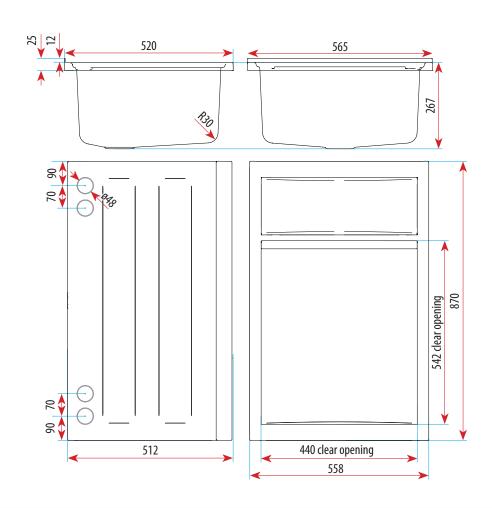

eft or right hand opening applications
- / 50mm plug & waste
- / Suitable for a mixer tap with a 45mm body minimum
- / Single bypass
- / Chrome plated blanking plug with steel
- / Pre-marked washing machine hose holes on either side of cabinet



#### **WARRANTY:**

10 years

1 year replacement warranty on basket waste, hinges and rods





Disclaimer: All measurement are in millimetres and are solely for reference purposes. Colours have been reproduced with as much accuracy as possible. Any changes resulting from technical advance of design or colour may be made without prior notice. Tapware, accessories and appliances are for illustration purposes only. Further information on warranties is available at www.everhard.com.au



## **SPEC PACK**

# LAUNDRY COLLECTION







PRODUCT DRAWING