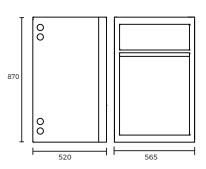

### SPEC PACK

## **LAUNDRY COLLECTION**







**SPEC SHEET** 

#### **CLASSIC 45L PP LAUNDRY UNIT**

#### **PRODUCT CODE:**

71C4530

#### **FEATURES:**

- / 45L white polymer rectangle bowl and cabinet
- / Left or right hand opening applications
- / 50mm plug & waste
- / Suitable for a mixer tap with a 45mm body minimum
- / Single bypass
- / Chrome plated blanking plug with steel
- / Pre-marked washing machine hose holes on either side of cabinet



#### **WARRANTY:**

10 years

1 year replacement warranty on basket waste, hinges and rods





Disclaimer: All measurement are in millimetres and are solely for reference purposes. Colours have been reproduced with as much accuracy as possible. Any changes resulting from technical advance of design or colour may be made without prior notice. Tapware, accessories and appliances are for illustration purposes only. Further information on warranties is available at www.everhard.com.au



## **SPEC PACK**

# LAUNDRY COLLECTION







PRODUCT DRAWING