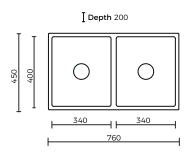

# SPEC PACK







# PRODUCT INFO | IMAGES | DRAWINGS

# **PRODUCT**

Excellence Squareline Double Bowl

# **EI CODE**

73179

### **BRAND**

Excellence





# **SPEC PACK**

# KITCHEN COLLECTION







**SPEC SHEET** 

# **EXCELLENCE SQUARELINE DOUBLE BOWL**

#### **PRODUCT CODE:**

73179

#### **FEATURES:**

- / 304 Stainless Steel bowl
- / 2 x 90mm basket waste
- / 2 x 27L capacity
- / Suitable for garbage disposal connection
- / Sink bench fixing clips
- / Undermount or top mount

#### **OVERALL DIMENSIONS:**

760 L x 450 W x 200mm D

#### **PRODUCT VARIATION:**

72172 | Excellence Squareline Double Bowl & Draining Tray

#### **WARRANTY:**

30 years

#### **ADDITIONAL EXTRAS:**

97942 - Excellence Squareline Acccessories Kit (cutting board and colander)

97899 - Draining Tray





Disclaimer: All measurement are in millimetres and are solely for reference purposes. Colours have been reproduced with as much accuracy as possible. Any changes resulting from technical advance of design or colour may be made without prior notice. Tapware, accessories and appliances are for illustration purposes only. Further information on warranties is available at www.everhard.com.au



Interior Products





# SPEC PACK

# KITCHEN COLLECTION





PRODUCT DRAWING