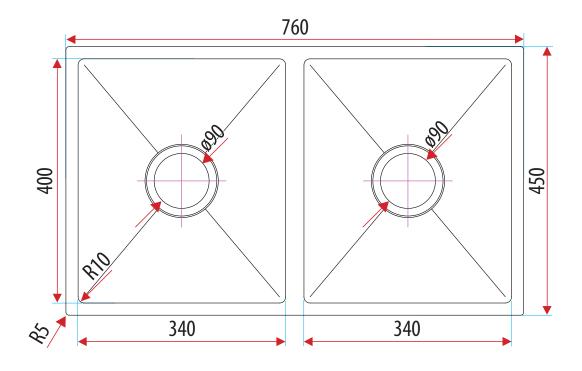

rmount or top mount

#### **OVERALL DIMENSIONS:**

760 L x 450 W x 200mm D

#### **PRODUCT VARIATION:**

72172 | Excellence Squareline Double Bowl & Draining Tray

#### **WARRANTY:**

30 years

#### **ADDITIONAL EXTRAS:**

97942 - Excellence Squareline Acccessories Kit (cutting board and colander)

97899 - Draining Tray





Disclaimer: All measurement are in millimetres and are solely for reference purposes. Colours have been reproduced with as much accuracy as possible. Any changes resulting from technical advance of design or colour may be made without prior notice. Tapware, accessories and appliances are for illustration purposes only. Further information on warranties is available at www.everhard.com.au



Interior Products





# SPEC PACK

# KITCHEN COLLECTION





PRODUCT DRAWING