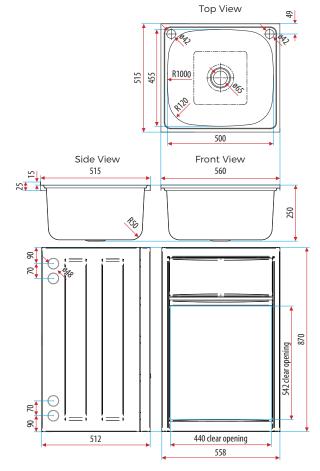

# Project 45SP Laundry Unit

#### Bowl:

- 45L silk finish 304 stainless steel square bowl
- / Chrome Plug and Waste (50mm)
- / Chrome plated blanking plug with nut
- / Two ø42mm tap holes with single bypass

### Cabinet:

- Australian made white polymer (never rust) cabinet
- Left or right hand opening door
- Pre-marked ø48mm washing machine hose holes
- / Internal Floor

## Warranty:

| Polymer Cabinet:      | 25 years |
|-----------------------|----------|
| Stainless Steel bowl: | 25 years |
| Plug and Wastes:      | l year   |
| Hinges and Rods:      | 1 year   |

**Overall Dimensions:** 

560 W x 515 D x 870mm H

### **Product Codes:**

71014 | Project 45SP Laundry Unit





Disclaimer: All measurement are in millimetres and are solely for reference purposes. Colours have been reproduced with as much accuracy as possible. Any changes resulting from technical advance of design or colour may be made without prior notice. Tapware, accessories and appliances are for illustration purposes only. Further information on warranties is available at www.everhard.com.au



Interior Products Drainage Solutions

Environmental