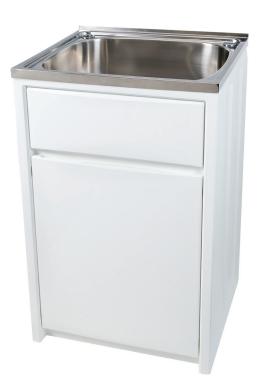

#### Bowl:

- 45L silk finish 304 stainless steel square bowl
- / Chrome Plug and Waste (50mm)
- / Chrome plated blanking plug with nut
- / Two ø42mm tap holes with single bypass

### Cabinet:

- Australian made white polymer (never rust) cabinet
- Left or right hand opening door
- Pre-marked ø48mm washing machine hose holes
- / Internal Floor