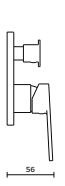

# SPEC PACK







## PRODUCT INFO | IMAGES | DRAWINGS

## **PRODUCT**

Miros Wall Mixer & Diverter

## **EI CODE**

71418

### **BRAND**

Classic





# SPEC PACK

# **TAPWARE COLLECTION**







**SPEC SHEET** 

### **MIROS WALL MIXER & DIVERTER**

#### PRODUCT CODE:

71418

#### **FEATURES:**

- / Brass construction with chrome finish
- / Watermark approved
- / Flat handle design
- / Diverter between shower and bath outlet

#### **OVERALL DIMENSIONS:**

140 H x 56mm L

#### **WARRANTY:**

10 years

1 year labour







made without prior notice. Tapware, accessories and appliances are for illustration purposes only. Further information on warranties is available at www.everhard.com.au



# SPEC PACK TAPWARE COLLECTION

# Ei





# PRODUCT DRAWING