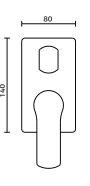

# SPEC PACK







## PRODUCT INFO | IMAGES | DRAWINGS

## **PRODUCT**

Miros Wall Mixer & Diverter

## **EI CODE**

71418

### **BRAND**

Classic





# SPEC PACK

# **TAPWARE COLLECTION**







**SPEC SHEET** 

### **MIROS WALL MIXER & DIVERTER**

#### PRODUCT CODE:

71418

#### **FEATURES:**

- / Brass construction with chrome finish
- / Watermark approved
- / Flat handle design
- / Diverter between shower and bath outlet

#### **OVERALL DIMENSIONS:**

140 H x 56mm L

#### **WARRANTY:**

10 years

1 year labour







made without prior notice. Tapware, accessories and appliances are for illustration purposes only. Further information on warranties is available at www.everhard.com.au



# SPEC PACK TAPWARE COLLECTION

# Ei





# PRODUCT DRAWING