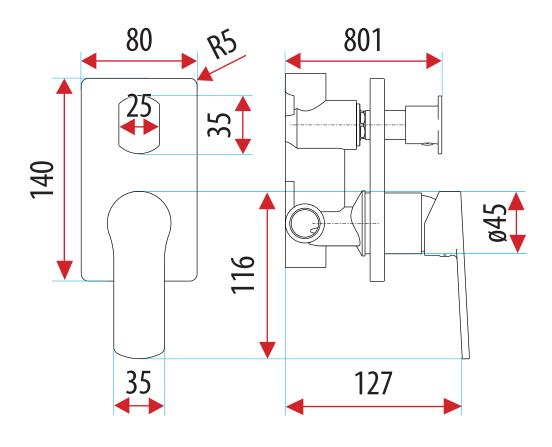

### **MIROS WALL MIXER & DIVERTER**

#### PRODUCT CODE:

71418

#### **FEATURES:**

- / Brass construction with chrome finish
- / Watermark approved
- / Flat handle design
- / Diverter between shower and bath outlet

#### **OVERALL DIMENSIONS:**

140 H x 56mm L

# PRODUCT DRAWING