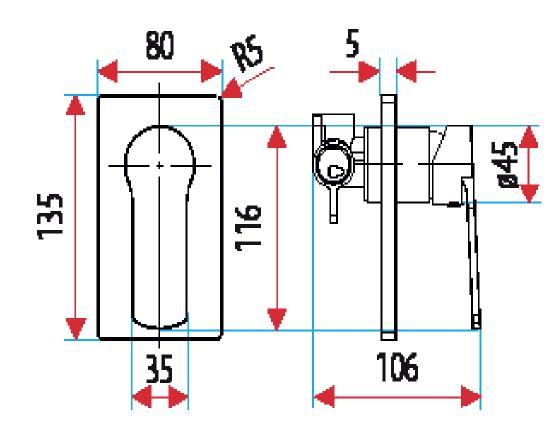

#### **OVERALL DIMENSIONS:**

140 H x 56mm L

# SPEC PACK TAPWARE COLLECTION

**PRODUCT DRAWING** 

Interior Products Drainage Solutions

Environmental

Civil & Commercial