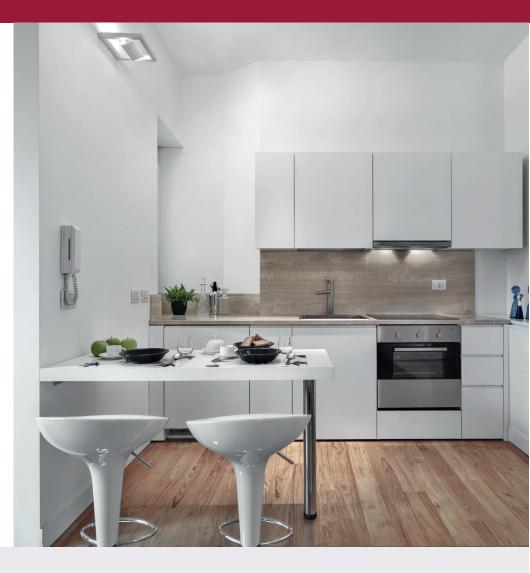

## **EVERHARD SPEC PACK** PRODUCT INFO | IMAGES | DRAWINGS

## PRODUCT

Miros Wall Mixer

## **EI CODE** 71417

BRAND Classic





Interior Products

Drainage Solutions

Environmental

Civil & Commercial



# SPEC PACK TAPWARE COLLECTION



SPEC SHEET

### **MIROS WALL MIXER**

#### **PRODUCT CODE:**

71417

#### FEATURES:

- / Brass construction with chrome finish
- / Watermark approved
- / Flat handle design

#### **OVERALL DIMENSIONS:**

140 H x 56mm L

#### WARRANTY:

10 years 1 year labour





Disclaimer: All measurement are in millimetres and are solely for reference purposes. Colours have been reproduced with as much accuracy as possible. Any changes resulting from technical advance of design or colour may be made without prior notice. Tapware, accessories and appliances are for illustration purposes only. Further information on warranties is available at www.everhard.com.au



Interior Products Drainage S