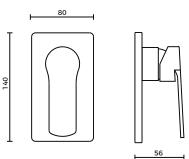

#### **OVERALL DIMENSIONS:**

140 H x 56mm L

# SPEC PACK TAPWARE COLLECTION

**PRODUCT DRAWING** 

Interior Products Drainage Solutions

Environmental

Civil & Commercial