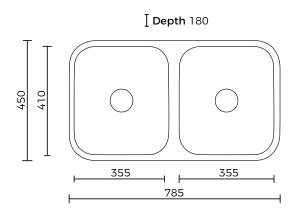

# SPEC PACK







# PRODUCT INFO | IMAGES | DRAWINGS

# **PRODUCT**

Classic Standard Double Bowl

# **EI CODE**

73162

# **BRAND**

Classic





### **SPEC PACK**

# KITCHEN COLLECTION







**SPEC SHEET** 

#### **CLASSIC STANDARD DOUBLE BOWL**

#### **PRODUCT CODE:**

73162

#### **FEATURES:**

- / 304 Stainless Steel Bowl
- / 2 x 26.19 L Capacity
- / 90mm basket waste
- / Suitable for garbage disposal connection
- / Under mount installation

#### **OVERALL DIMENSIONS:**

785 L x 450 W x 180mm D

#### **WARRANTY:**

25 years





made without prior notice. Tapware, accessories and appliances are for illustration purposes only. Further information on warranties is available at www.everhard.com.au



# **SPEC PACK**

# KITCHEN COLLECTION





PRODUCT DRAWING