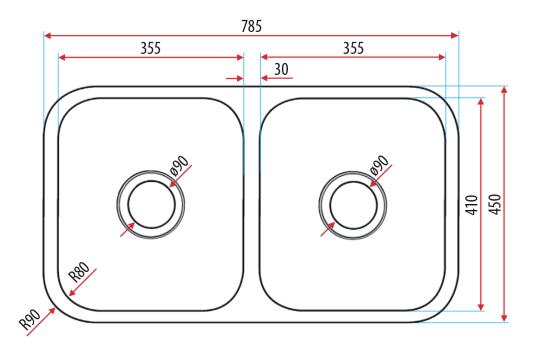

#### **FEATURES:**

- / 304 Stainless Steel Bowl
- / 2 x 26.19 L Capacity
- / 90mm basket waste
- / Suitable for garbage disposal connection
- / Under mount installation

#### **OVERALL DIMENSIONS:**

785 L x 450 W x 180mm D