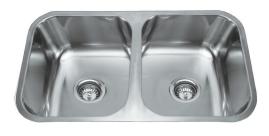

# **PRODUCT**

Classic Standard Double Bowl

#### **CLASSIC STANDARD DOUBLE BOWL**

#### **PRODUCT CODE:**

73162

#### **FEATURES:**

- / 304 Stainless Steel Bowl
- / 2 x 26.19 L Capacity
- / 90mm basket waste
- / Suitable for garbage disposal connection
- / Under mount installation

#### **OVERALL DIMENSIONS:**

785 L x 450 W x 180mm D