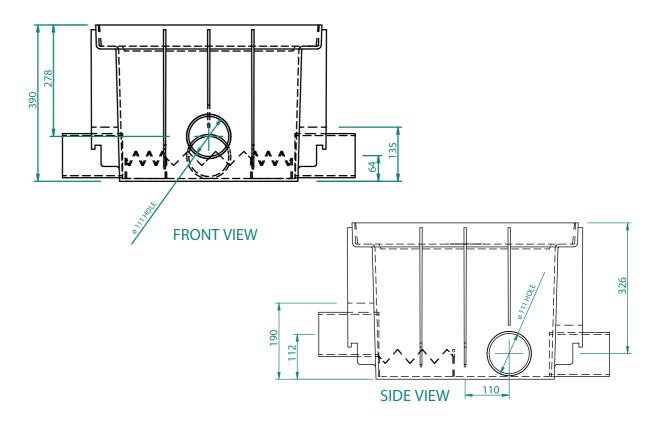

## **Product Name:**

Series 450 Polymer Distribution Box

El Code:

84912

**Dimensions:** 

565 H x 565 W x 390 D

Weight:

7.5kg