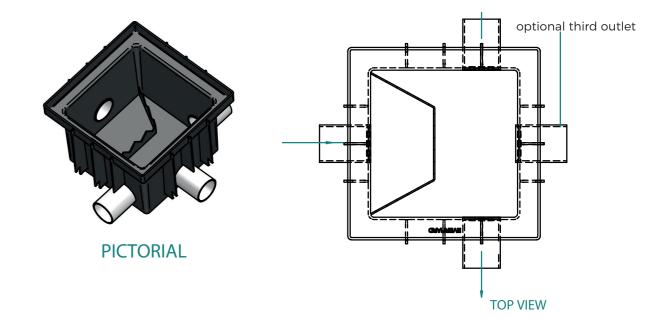

## **Additional Information:**

Suitable for 4000L capacity and over septic tanks Everhard recommends the use of the pit boss for pipe connections into the distribution box

2 outlets pre-drilled

| <b>Product Code</b> | Description                                               | Weight (kg) |
|---------------------|-----------------------------------------------------------|-------------|
| 84912               | Series 450 Distribution Box Comp                          | 8.00        |
| 84936               | Series 450 Distribution Box 300mm with Weir Fixed Case On | ly 6.22     |
| 84921               | Series 450 Polymer Cover                                  | 1.78        |
| 84957               | Series 450 Distribution Box with Checker Plate Lid        | 20.00       |